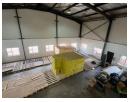

#### 320sqm warehouse with offices in a secure business estate

Situated in the well-established and secure industrial node of Sunderland Ridge, this 320sqm warehouse is an ideal solution for businesses seeking functional and efficient space. The unit features a 90/10 warehouse-to-office split, offering ample room for operations while maintaining a professional front-of-house setup. Equipped with 3-phase power, the property caters to businesses with higher electrical requirements, and the large roller shutter door provides easy access for loading and offloading goods. Located in a safe estate with controlled access, this unit offers peace of mind and operational convenience.

#### Interior

Floor Loading Cap. Power 3 Phase Power Amps

1 Tn/m<sup>2</sup>

Yes

63

**Exterior** Security Open Parking Bays **Sizes** Floor Size Land Size

320m² 2,000m²