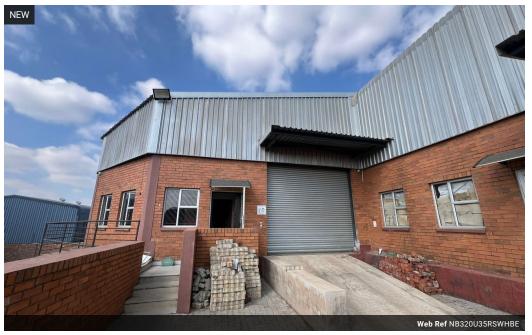

#### 320sqm warehouse with offices in a secure business estate

Situated in the well-established and secure industrial node of Sunderland Ridge, this 320sqm warehouse is an ideal solution for businesses seeking functional and efficient space. The unit features a 90/10 warehouse-to-office split, offering ample room for operations while maintaining a professional front-of-house setup. Equipped with 3-phase power, the property caters to businesses with higher electrical requirements, and the large roller shutter door provides easy access for loading and offloading goods. Located in a safe estate with controlled access, this unit offers peace of mind and operational convenience.