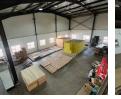

#### 320sqm warehouse with offices in a secure business estate

Situated in the well-established and secure industrial node of Sunderland Ridge, this 320sqm warehouse is an ideal solution for businesses seeking functional and efficient space. The unit features a 90/10 warehouse-to-office split, offering ample room for operations while maintaining a professional front-of-house setup. Equipped with 3-phase power, the property caters to businesses with higher electrical requirements, and the large roller shutter door provides easy access for loading and offloading goods. Located in a safe estate with controlled access, this unit offers peace of mind and operational convenience.