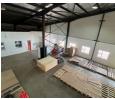

#### 320sqm warehouse with offices in a secure business estate

Situated in the well-established and secure industrial node of Sunderland Ridge, this 320sqm warehouse is an ideal solution for businesses seeking functional and efficient space. The unit features a 90/10 warehouse-to-office split, offering ample room for operations while maintaining a professional front-of-house setup. Equipped with 3-phase power, the property caters to businesses with higher electrical requirements, and the large roller shutter door provides easy access for loading and offloading goods. Located in a safe estate with controlled access, this unit offers peace of mind and operational convenience.