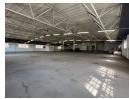

## 2000sqm Freestanding warehouse

This spacious 2000sqm freestanding warehouse offers a highly functional layout ideal for a range of industrial or logistics operations. The property is equipped with 60-amp 3-phase power and prepaid electricity, giving tenants control over their energy usage. The office component features a professional reception area and two large offices or boardrooms that can be easily partitioned to suit specific business needs. This makes it well-suited for administrative functions, client meetings, or operational planning in a versatile and professional environment.

The warehouse portion is divided into two large sectioned areas, one of which includes a secure, lockable space for high-value inventory or sensitive materials. Two roller shutter doors provide easy access for loading and unloading, streamlining the flow of