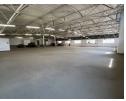

## 2000sqm Freestanding warehouse

This spacious 2000sqm freestanding warehouse offers a highly functional layout ideal for a range of industrial or logistics operations. The property is equipped with 60-amp 3-phase power and prepaid electricity, giving tenants control over their energy usage. The office component features a professional reception area and two large offices or boardrooms that can be easily partitioned to suit specific business needs. This makes it well-suited for administrative functions, client meetings, or operational planning in a versatile and professional environment.

The warehouse portion is divided into two large sectioned areas, one of which includes a secure, lockable space for high-value inventory or sensitive materials. Two roller shutter doors provide easy access for loading and unloading, streamlining the flow of