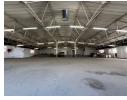

## 2000sqm Freestanding warehouse

This spacious 2000sqm freestanding warehouse offers a highly functional layout ideal for a range of industrial or logistics operations. The property is equipped with 60-amp 3-phase power and prepaid electricity, giving tenants control over their energy usage. The office component features a professional reception area and two large offices or boardrooms that can be easily partitioned to suit specific business needs. This makes it well-suited for administrative functions, client meetings, or operational planning in a versatile and professional environment.

The warehouse portion is divided into two large sectioned areas, one of which includes a secure, lockable space for high-value inventory or sensitive materials. Two roller shutter doors provide easy access for loading and unloading, streamlining the flow of

## **Features**

Zoning Industrial

 Interior
 Exterior

 Floor Loading Cap.
 1 Tn/m²
 Open Parking Bays
 2

 Power 3 Phase
 Yes

 Power Amps
 60

Parking Bays 2 Floor

Floor Size 2,000m<sup>2</sup> Land Size 3,000m<sup>2</sup>