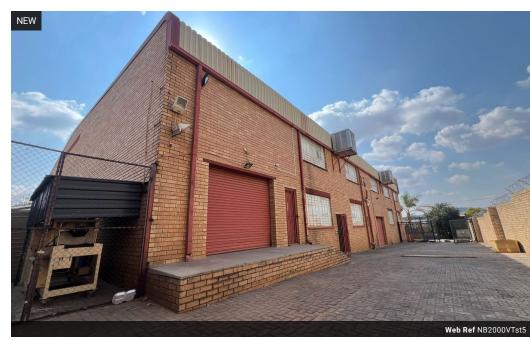

## 2000sqm Freestanding warehouse

This spacious 2000sqm freestanding warehouse offers a highly functional layout ideal for a range of industrial or logistics operations. The property is equipped with 60-amp 3-phase power and prepaid electricity, giving tenants control over their energy usage. The office component features a professional reception area and two large offices or boardrooms that can be easily partitioned to suit specific business needs. This makes it well-suited for administrative functions, client meetings, or operational planning in a versatile and professional environment.

The warehouse portion is divided into two large sectioned areas, one of which includes a secure, lockable space for high-value inventory or sensitive materials. Two roller shutter doors provide easy access for loading and unloading, streamlining the flow of

## **Features**

Zoning Industrial

 Interior
 Exterior

 Floor Loading Cap.
 1 Tn/m²
 Open Parking Bays
 2

 Power 3 Phase
 Yes

 Power Amps
 60

Parking Bays 2 Floor

Floor Size 2,000m<sup>2</sup> Land Size 3,000m<sup>2</sup>