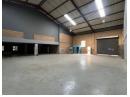

## 550sqm warehouse with offices

This 550sqm warehouse, located on the bustling Ellman Road in Sunderland Ridge, offers excellent exposure and accessibility for industrial or commercial operations. With an 80/20 warehouse-to-office split, the space is well-balanced for businesses that require both operational floor space and administrative functionality. The warehouse is equipped with a large roller shutter door for efficient loading and unloading, and features its own dedicated bathroom facilities for staff convenience. The unit is powered by a robust 3-phase electrical supply, making it ideal for light manufacturing, distribution, or technical work.