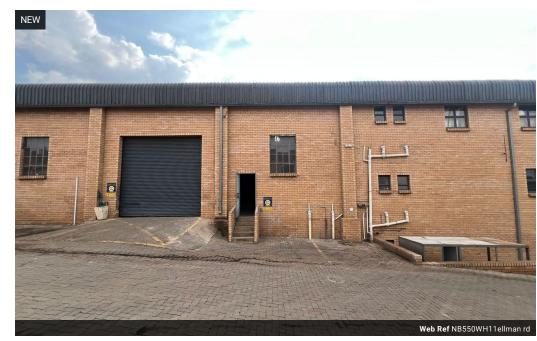

## 550sqm warehouse with offices

This 550sqm warehouse, located on the bustling Ellman Road in Sunderland Ridge, offers excellent exposure and accessibility for industrial or commercial operations. With an 80/20 warehouse-to-office split, the space is well-balanced for businesses that require both operational floor space and administrative functionality. The warehouse is equipped with a large roller shutter door for efficient loading and unloading, and features its own dedicated bathroom facilities for staff convenience. The unit is powered by a robust 3-phase electrical supply, making it ideal for light manufacturing, distribution, or technical work.

The office section includes multiple rooms suited for management, administration, or client-facing functions. It also contains a