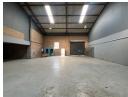

## 550sqm warehouse with offices

This 550sqm warehouse, located on the bustling Ellman Road in Sunderland Ridge, offers excellent exposure and accessibility for industrial or commercial operations. With an 80/20 warehouse-to-office split, the space is well-balanced for businesses that require both operational floor space and administrative functionality. The warehouse is equipped with a large roller shutter door for efficient loading and unloading, and features its own dedicated bathroom facilities for staff convenience. The unit is powered by a robust 3-phase electrical supply, making it ideal for light manufacturing, distribution, or technical work.

## **Features**

Zoning Industrial

Floor Loading Cap. Power 3 Phase Power Amps

1 Tn/m² Yes 60 **Exterior** Security Open Parking Bays

Yes 2 **Sizes**Floor Size
Land Size

550m² 5,000m²