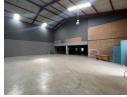

## 550sqm warehouse with offices

This 550sqm warehouse, located on the bustling Ellman Road in Sunderland Ridge, offers excellent exposure and accessibility for industrial or commercial operations. With an 80/20 warehouse-to-office split, the space is well-balanced for businesses that require both operational floor space and administrative functionality. The warehouse is equipped with a large roller shutter door for efficient loading and unloading, and features its own dedicated bathroom facilities for staff convenience. The unit is powered by a robust 3-phase electrical supply, making it ideal for light manufacturing, distribution, or technical work.