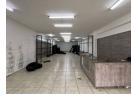

## 140sqm mini unit with main rd exposure

This 140sqm mini warehouse/retail unit offers a prime opportunity for businesses seeking high visibility and versatile space in Sunderland Ridge, Centurion. Strategically positioned with excellent road exposure to Ellman Road, this open-plan unit provides superb branding and signage potential to attract passing traffic. The unit is designed as a single, spacious area that can easily accommodate a range of uses — from light industrial operations and storage to retail or showroom activities. Its layout offers flexibility for business owners to configure the interior as needed, making it suitable for various operational requirements.

## **Features**

Zoning Industrial

nterior

Floor Loading Cap. 1 Tn/m<sup>2</sup> Open P

xterior

Open Parking Bays

Sizes

Floor Size Land Size 140m<sup>2</sup> 10,000m<sup>2</sup>