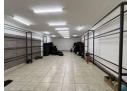

## 140sqm mini unit with main rd exposure

This 140sqm mini warehouse/retail unit offers a prime opportunity for businesses seeking high visibility and versatile space in Sunderland Ridge, Centurion. Strategically positioned with excellent road exposure to Ellman Road, this open-plan unit provides superb branding and signage potential to attract passing traffic. The unit is designed as a single, spacious area that can easily accommodate a range of uses — from light industrial operations and storage to retail or showroom activities. Its layout offers flexibility for business owners to configure the interior as needed, making it suitable for various operational requirements.

The property is further enhanced by the availability of convenient on-site parking bays, ensuring easy access for both clients and