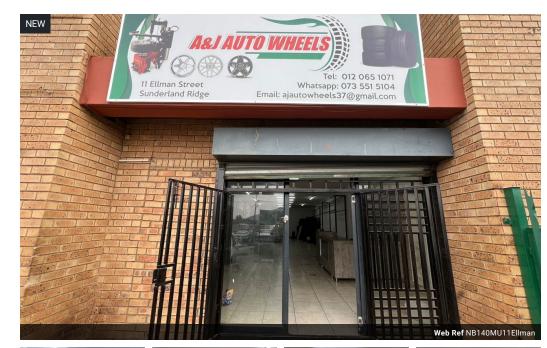

## 140sqm mini unit with main rd exposure

This 140sqm mini warehouse/retail unit offers a prime opportunity for businesses seeking high visibility and versatile space in Sunderland Ridge, Centurion. Strategically positioned with excellent road exposure to Ellman Road, this open-plan unit provides superb branding and signage potential to attract passing traffic. The unit is designed as a single, spacious area that can easily accommodate a range of uses — from light industrial operations and storage to retail or showroom activities. Its layout offers flexibility for business owners to configure the interior as needed, making it suitable for various operational requirements.