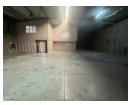

### 519m<sup>2</sup> Functional Warehouse with Offices – Ready for Business Growth

This clean and efficient 519m<sup>2</sup> warehouse features a smart 80/20 split between industrial and office space, ideal for light manufacturing, storage, or distribution. Equipped with 100 AMPS of three-phase power, a roller shutter door for easy loading, and five dedicated parking bays, this unit is designed for smooth daily operations.

Inside, enjoy a welcoming reception area, ground-floor office, and an upper-level admin space—perfect for a professional work environment. Separate restrooms for warehouse and office staff ensure comfort and practicality. Secure and well-positioned, this