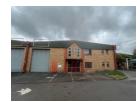

### 519m<sup>2</sup> Functional Warehouse with Offices – Ready for Business Growth

This clean and efficient 519m<sup>2</sup> warehouse features a smart 80/20 split between industrial and office space, ideal for light manufacturing, storage, or distribution. Equipped with 100 AMPS of three-phase power, a roller shutter door for easy loading, and five dedicated parking bays, this unit is designed for smooth daily operations.

Inside, enjoy a welcoming reception area, ground-floor office, and an upper-level admin space—perfect for a professional work environment. Separate restrooms for warehouse and office staff ensure comfort and practicality. Secure and well-positioned, this

#### Features

Zoning Industrial

1 Tn/m<sup>2</sup>

Yes

100

Interior Floor Loading Cap. Power 3 Phase Power Amps **Exterior** Security Open Parking Bays **Sizes** Floor Size Land Size

519m² 30,000m²

https://www.newpointproperty.co.za