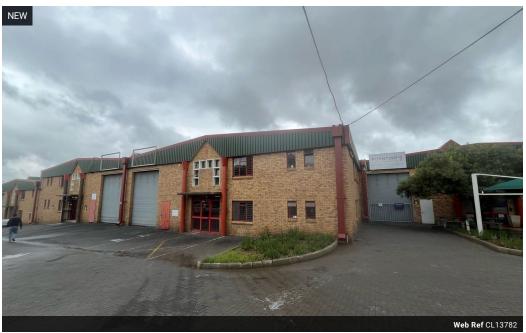

### 519m<sup>2</sup> Functional Warehouse with Offices – Ready for Business Growth

This clean and efficient 519m<sup>2</sup> warehouse features a smart 80/20 split between industrial and office space, ideal for light manufacturing, storage, or distribution. Equipped with 100 AMPS of three-phase power, a roller shutter door for easy loading, and five dedicated parking bays, this unit is designed for smooth daily operations.

Inside, enjoy a welcoming reception area, ground-floor office, and an upper-level admin space—perfect for a professional work environment. Separate restrooms for warehouse and office staff ensure comfort and practicality. Secure and well-positioned, this

#### Features

Zoning Industrial

1 Tn/m<sup>2</sup>

Yes

100

Interior Floor Loading Cap. Power 3 Phase Power Amps **Exterior** Security Open Parking Bays **Sizes** Floor Size Land Size

519m² 30,000m²

https://www.newpointproperty.co.za