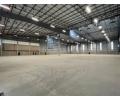

## Brand-New 3,939m² Industrial Facility—Secure Your Space in a Modern Logistics Hub

Step into the future of industrial property with this newly developed 3,939m² warehouse, designed for manufacturing, logistics, or storage. The facility features a sleek, functional layout with integrated offices, high-spec infrastructure, and the flexibility to support evolving operational needs.

Situated in a secure, access-controlled park with 24/7 surveillance, this prime site offers 22 parking bays and excellent connectivity to key transport routes. Perfect for businesses looking to scale or streamline operations, this development combines