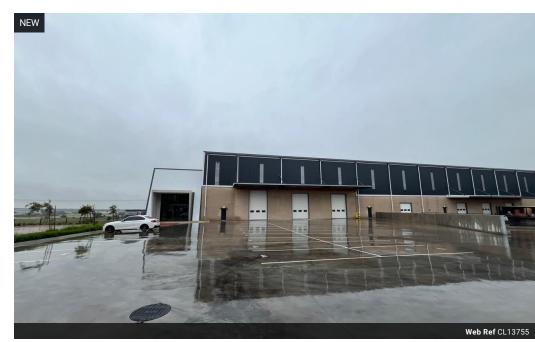

## Brand-New 3,939m² Industrial Facility—Secure Your Space in a Modern Logistics Hub

Step into the future of industrial property with this newly developed 3,939m² warehouse, designed for manufacturing, logistics, or storage. The facility features a sleek, functional layout with integrated offices, high-spec infrastructure, and the flexibility to support evolving operational needs.

Situated in a secure, access-controlled park with 24/7 surveillance, this prime site offers 22 parking bays and excellent connectivity to key transport routes. Perfect for businesses looking to scale or streamline operations, this development combines