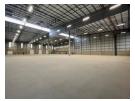

## Brand-New 3,939m² Industrial Facility—Secure Your Space in a Modern Logistics Hub

Step into the future of industrial property with this newly developed 3,939m² warehouse, designed for manufacturing, logistics, or storage. The facility features a sleek, functional layout with integrated offices, high-spec infrastructure, and the flexibility to support evolving operational needs.

Situated in a secure, access-controlled park with 24/7 surveillance, this prime site offers 22 parking bays and excellent connectivity to key transport routes. Perfect for businesses looking to scale or streamline operations, this development combines