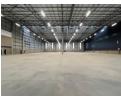

## Brand-New 3,939m² Industrial Facility—Secure Your Space in a Modern Logistics Hub

Step into the future of industrial property with this newly developed 3,939m² warehouse, designed for manufacturing, logistics, or storage. The facility features a sleek, functional layout with integrated offices, high-spec infrastructure, and the flexibility to support evolving operational needs.

## Features

Power Amps

Zoning Industrial

63

 Interior
 Exterior
 Sizes

 Floor Loading Cap.
 1 Tn/m²
 Security
 Yes
 Floor Size

 Power 3 Phase
 Yes
 Open Parking Bays
 22
 Land Size