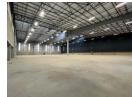

## 3939sqm warehouse with offices

A forward-looking development is in progress to construct a 3,939-square-meter warehouse accompanied by office space. Designed to make a substantial impact on the industrial landscape, the project includes a range of customized features intended to support the varied requirements of modern businesses.

A standout feature of the facility is its robust security infrastructure, which includes 24/7 surveillance and comprehensive protective systems to ensure the safety of on-site assets. Complementing this is the availability of 22 dedicated parking spaces, offering convenient access for both staff and visitors. This thoughtful planning not only enhances functionality but also contributes to the overall efficiency and user-friendliness of the space. There are additional cost over and about this listed rental