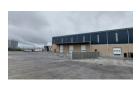

## 3939sqm warehouse with offices

A forward-looking development is in progress to construct a 3,939-square-meter warehouse accompanied by office space. Designed to make a substantial impact on the industrial landscape, the project includes a range of customized features intended to support the varied requirements of modern businesses.

A standout feature of the facility is its robust security infrastructure, which includes 24/7 surveillance and comprehensive protective systems to ensure the safety of on-site assets. Complementing this is the availability of 22 dedicated parking spaces, offering convenient access for both staff and visitors. This thoughtful planning not only enhances functionality but also contributes to the overall efficiency and user-friendliness of the space. There are additional cost over and about this listed rental