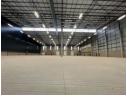

## 3939sqm warehouse with offices

A forward-looking development is in progress to construct a 3,939-square-meter warehouse accompanied by office space. Designed to make a substantial impact on the industrial landscape, the project includes a range of customized features intended to support the varied requirements of modern businesses.

## Features

Zoning Industrial

| Interior           |                     | Exterior          |     | Sizes      |                     |
|--------------------|---------------------|-------------------|-----|------------|---------------------|
| Floor Loading Cap. | 1 Tn/m <sup>2</sup> | Security          | Yes | Floor Size | 3,939m²             |
| Power 3 Phase      | Yes                 | Open Parking Bays | 30  | Land Size  | 6,000m <sup>2</sup> |
| Power Amps         | 150                 |                   |     |            |                     |