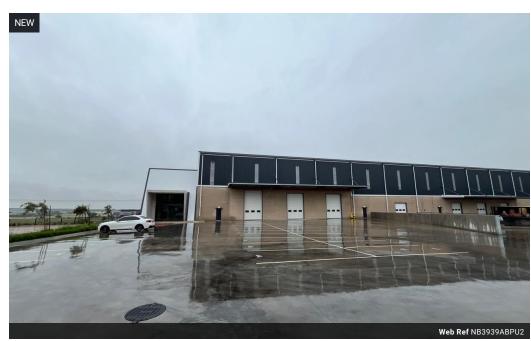

## 3939sqm warehouse with offices

A forward-looking development is in progress to construct a 3,939-square-meter warehouse accompanied by office space. Designed to make a substantial impact on the industrial landscape, the project includes a range of customized features intended to support the varied requirements of modern businesses.

A standout feature of the facility is its robust security infrastructure, which includes 24/7 surveillance and comprehensive protective systems to ensure the safety of on-site assets. Complementing this is the availability of 22 dedicated parking spaces, offering convenient access for both staff and visitors. This thoughtful planning not only enhances functionality but also contributes to the overall efficiency and user-friendliness of the space. There are additional cost over and about this listed rental