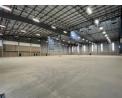

## 3939sqm warehouse with offices

A forward-looking development is in progress to construct a 3,939-square-meter warehouse accompanied by office space. Designed to make a substantial impact on the industrial landscape, the project includes a range of customized features intended to support the varied requirements of modern businesses.

## Features

Zoning Industrial

| Interior           |                     | Exterior          |     | Sizes      |                     |
|--------------------|---------------------|-------------------|-----|------------|---------------------|
| Floor Loading Cap. | 1 Tn/m <sup>2</sup> | Security          | Yes | Floor Size | 3,939m²             |
| Power 3 Phase      | Yes                 | Open Parking Bays | 30  | Land Size  | 6,000m <sup>2</sup> |
| Power Amps         | 150                 |                   |     |            |                     |