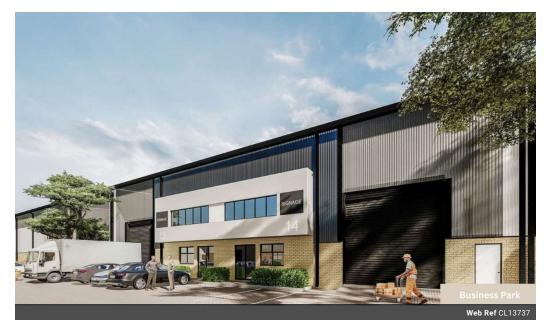

## Brand-New 407m<sup>2</sup> Industrial Unit Coming Soon in Samrand – Occupation November 2025

Secure your place in this newly developed 407m² warehouse, ready for occupation in November 2025, located in a safe and modern business park in Samrand, Centurion. The unit features 3-phase power, excellent internal height for racking, and large roller shutter doors for easy truck access, making it ideal for light manufacturing, warehousing, or distribution.

A professionally designed office component offers a functional space for admin operations, with the flexibility to customize according to your needs. The park provides 24/7 security, access control, and a strategic location between Johannesburg and