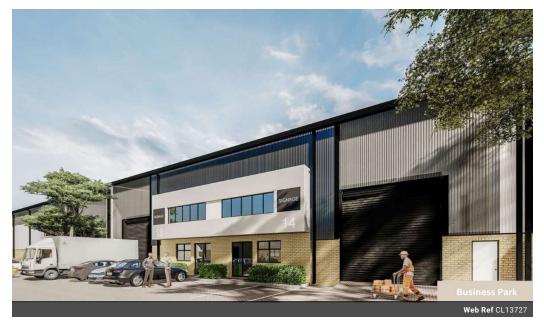

## Brand New 901m<sup>2</sup> Warehouse with Office & Yard in Samrand – Occupation November 2025

Secure your space early with this newly developed 901m<sup>2</sup> warehouse, ready for occupation in November 2025 in the sought-after Samrand industrial hub. The facility offers large roller shutter doors, excellent height for storage, and 3-phase power, making it ideal for manufacturing, warehousing, or distribution. A private yard allows for smooth truck access and operational flexibility.

The integrated office component is designed for admin functions and can be customized to suit tenant needs. Located within a secure, access-controlled park with 24/7 security, this property offers direct access to the N1 highway and is perfectly positioned