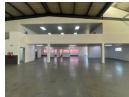

## 500sqm warehouse with offices and N1 highway exposure

This well-positioned 500sqm property offers prime N1 highway exposure, providing excellent visibility and branding opportunities for businesses seeking a strategic location. The property features a well-balanced layout comprising 200sqm of modern office space and 300sqm of warehouse area, ideal for light industrial, logistics, or distribution operations. The offices are designed with functionality in mind, offering open-plan workspaces, private offices, and meeting rooms, complemented by quality finishes and ample natural light. With direct access to major transport routes, this property ensures smooth logistics and ease of commuting for staff and clients alike.

Supporting the operational needs of a growing business, the warehouse section includes 3-phase power, suitable for machinery,