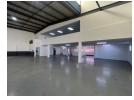

## 500sqm warehouse with offices and N1 highway exposure

This well-positioned 500sqm property offers prime N1 highway exposure, providing excellent visibility and branding opportunities for businesses seeking a strategic location. The property features a well-balanced layout comprising 200sqm of modern office space and 300sqm of warehouse area, ideal for light industrial, logistics, or distribution operations. The offices are designed with functionality in mind, offering open-plan workspaces, private offices, and meeting rooms, complemented by quality finishes and ample natural light. With direct access to major transport routes, this property ensures smooth logistics and ease of commuting for staff and clients alike.

Supporting the operational needs of a growing business, the warehouse section includes 3-phase power, suitable for machinery,