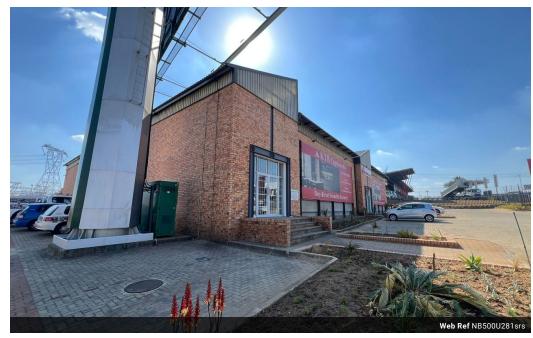

## 500sqm warehouse with offices and N1 highway exposure

This well-positioned 500sqm property offers prime N1 highway exposure, providing excellent visibility and branding opportunities for businesses seeking a strategic location. The property features a well-balanced layout comprising 200sqm of modern office space and 300sqm of warehouse area, ideal for light industrial, logistics, or distribution operations. The offices are designed with functionality in mind, offering open-plan workspaces, private offices, and meeting rooms, complemented by quality finishes and ample natural light. With direct access to major transport routes, this property ensures smooth logistics and ease of commuting for staff and clients alike.