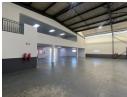

## 500sqm warehouse with offices and N1 highway exposure

This well-positioned 500sqm property offers prime N1 highway exposure, providing excellent visibility and branding opportunities for businesses seeking a strategic location. The property features a well-balanced layout comprising 200sqm of modern office space and 300sqm of warehouse area, ideal for light industrial, logistics, or distribution operations. The offices are designed with functionality in mind, offering open-plan workspaces, private offices, and meeting rooms, complemented by quality finishes and ample natural light. With direct access to major transport routes, this property ensures smooth logistics and ease of commuting for staff and clients alike.

Supporting the operational needs of a growing business, the warehouse section includes 3-phase power, suitable for machinery,