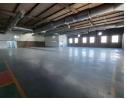

The warehouse features an open-plan design with an additional storeroom and direct access to a shared yard via a 5-meter-high roller shutter door, facilitating efficient logistics and goods handling. The unit is powered by 100 amps of three-phase electricity,