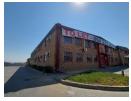

## 1083sqm warehouse with N1 highway exposure

This 1,083-square-meter warehouse is located within a secure industrial park in Samrand, Centurion, and benefits from prominent visibility along the N1 highway. The property is a sectional title unit, offering a functional 80/20 split between warehouse and office space. The office component is well-appointed with a reception area, multiple private offices, a boardroom, a kitchen, and bathroom facilities, making it well-suited for administrative and client-facing operations.