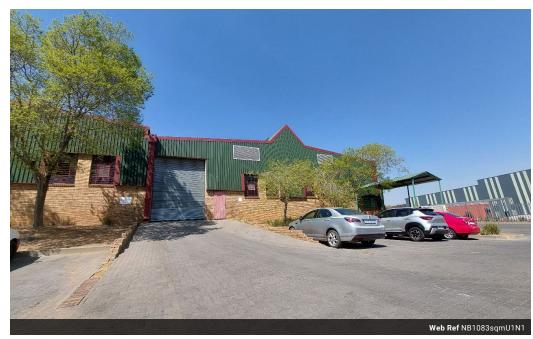

## 1083sqm warehouse with N1 highway exposure

This 1,083-square-meter warehouse is located within a secure industrial park in Samrand, Centurion, and benefits from prominent visibility along the N1 highway. The property is a sectional title unit, offering a functional 80/20 split between warehouse and office space. The office component is well-appointed with a reception area, multiple private offices, a boardroom, a kitchen, and bathroom facilities, making it well-suited for administrative and client-facing operations.

The warehouse features an open-plan design with an additional storeroom and direct access to a shared yard via a 5-meter-high roller shutter door, facilitating efficient logistics and goods handling. The unit is powered by 100 amps of three-phase electricity,