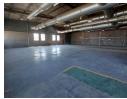

## 1083sqm warehouse with N1 highway exposure

This 1,083-square-meter warehouse is located within a secure industrial park in Samrand, Centurion, and benefits from prominent visibility along the N1 highway. The property is a sectional title unit, offering a functional 80/20 split between warehouse and office space. The office component is well-appointed with a reception area, multiple private offices, a boardroom, a kitchen, and bathroom facilities, making it well-suited for administrative and client-facing operations.

The warehouse features an open-plan design with an additional storeroom and direct access to a shared yard via a 5-meter-high roller shutter door, facilitating efficient logistics and goods handling. The unit is powered by 100 amps of three-phase electricity,