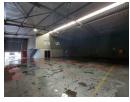

## 519m2 warehouse TO LET in Samrand!

This thoughtfully designed 519m² warehouse offers an ideal 80/20 split between industrial and office space, making it well-suited for a variety of business operations. Featuring a 100 AMPS three-phase power supply and a single roller shutter door for smooth logistics, the property ensures both efficiency and easy accessibility. Five dedicated parking spaces provide added convenience for staff and visitors.

Inside, the layout includes a welcoming reception area, a ground-floor office for overseeing warehouse operations, and an additional office cluster upstairs for administrative tasks. Separate restrooms for warehouse and office staff enhance comfort, while the practical design promotes productivity. Whether for manufacturing, storage, or distribution, this secure and versatile