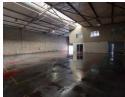

## 519m2 warehouse TO LET in Samrand!

This thoughtfully designed 519m² warehouse offers an ideal 80/20 split between industrial and office space, making it well-suited for a variety of business operations. Featuring a 100 AMPS three-phase power supply and a single roller shutter door for smooth logistics, the property ensures both efficiency and easy accessibility. Five dedicated parking spaces provide added convenience for staff and visitors.

Inside, the layout includes a welcoming reception area, a ground-floor office for overseeing warehouse operations, and an additional office cluster upstairs for administrative tasks. Separate restrooms for warehouse and office staff enhance comfort, while the practical design promotes productivity. Whether for manufacturing, storage, or distribution, this secure and versatile