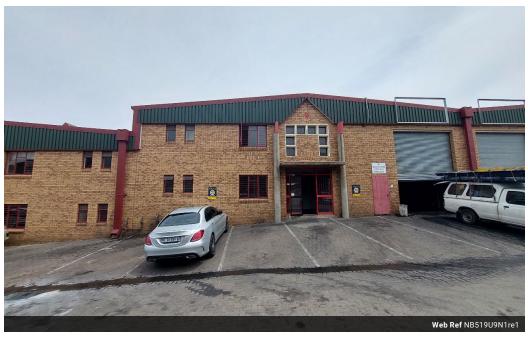

## 519m2 warehouse TO LET in Samrand!

This thoughtfully designed 519m² warehouse offers an ideal 80/20 split between industrial and office space, making it well-suited for a variety of business operations. Featuring a 100 AMPS three-phase power supply and a single roller shutter door for smooth logistics, the property ensures both efficiency and easy accessibility. Five dedicated parking spaces provide added convenience for staff and visitors.

Inside, the layout includes a welcoming reception area, a ground-floor office for overseeing warehouse operations, and an additional office cluster upstairs for administrative tasks. Separate restrooms for warehouse and office staff enhance comfort, while the practical design promotes productivity. Whether for manufacturing, storage, or distribution, this secure and versatile