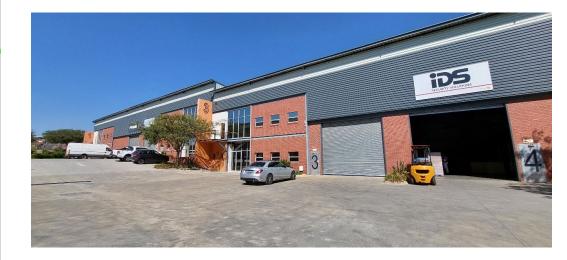

### 575sqm warehouse TO LET in Samrand!

1 Tn/m<sup>2</sup>

Yes

Yes

63

Situated within a secure business park in Samrand, Centurion, this 575m<sup>2</sup> warehouse presents an exceptional opportunity for businesses seeking functionality and convenience in a prime location. The facility is powered by 100 AMPS of three-phase electricity, ensuring operational efficiency for a range of industrial or commercial activities. The warehouse is well-lit with abundant natural light, enhancing both the working environment and energy efficiency. With an 80/20 split between warehouse and office space, it offers a practical layout for businesses that require both storage and administrative functions under one roof.

Access is streamlined by a large 5m x 4m roller shutter door, making it ideal for receiving and dispatching goods. The shared yard

Yes

3