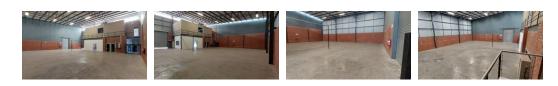

### 575sqm warehouse TO LET in Samrand!

1 Tn/m<sup>2</sup>

Yes

Yes

63

Situated within a secure business park in Samrand, Centurion, this 575m<sup>2</sup> warehouse presents an exceptional opportunity for businesses seeking functionality and convenience in a prime location. The facility is powered by 100 AMPS of three-phase electricity, ensuring operational efficiency for a range of industrial or commercial activities. The warehouse is well-lit with abundant natural light, enhancing both the working environment and energy efficiency. With an 80/20 split between warehouse and office space, it offers a practical layout for businesses that require both storage and administrative functions under one roof.

#### Interior

Floor Loading Cap. Air Conditioning Power 3 Phase Power Amps **Exterior** Security Open Parking Bays Sizes Floor Size Land Size

575m² 20,000m²