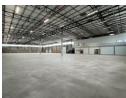

## Power Up Your Business in Samrand - 3,703m<sup>2</sup> High-Spec Industrial Facility

Take your operations to the next level with this premium 3,703m² warehouse in the heart of Samrand's thriving industrial hub. Designed for performance, the facility offers a spacious open-plan layout with excellent natural light, multiple roller shutter doors with dock levelers, and an impressive 800 AMPS of three-phase power—ideal for intensive manufacturing, warehousing, or logistics. A 136m<sup>2</sup> mezzanine adds flexible space for storage or operational expansion.