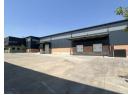

## Power Up Your Business in Samrand - 3,703m<sup>2</sup> High-Spec Industrial Facility

Take your operations to the next level with this premium 3,703m² warehouse in the heart of Samrand's thriving industrial hub. Designed for performance, the facility offers a spacious open-plan layout with excellent natural light, multiple roller shutter doors with dock levelers, and an impressive 800 AMPS of three-phase power—ideal for intensive manufacturing, warehousing, or logistics. A 136m<sup>2</sup> mezzanine adds flexible space for storage or operational expansion.