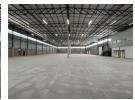

## Power Up Your Business in Samrand - 3,703m<sup>2</sup> High-Spec Industrial Facility

Take your operations to the next level with this premium 3,703m² warehouse in the heart of Samrand's thriving industrial hub. Designed for performance, the facility offers a spacious open-plan layout with excellent natural light, multiple roller shutter doors with dock levelers, and an impressive 800 AMPS of three-phase power—ideal for intensive manufacturing, warehousing, or logistics. A 136m<sup>2</sup> mezzanine adds flexible space for storage or operational expansion.

The modern office component includes private offices, dual boardrooms, a dedicated server room, and a stylish kitchen-catering to both functionality and professionalism. Ample yard space and secure access ensure streamlined logistics, while proximity to

## **Features**

Zoning Industrial

| Interior           |                     | Exterior             |     | Sizes      |                     |
|--------------------|---------------------|----------------------|-----|------------|---------------------|
| Floor Loading Cap. | 1 Tn/m <sup>2</sup> | Security             | Yes | Floor Size | 3,703m <sup>2</sup> |
| Power 3 Phase      | Yes                 | Covered Parking Bays | 10  | Land Size  | 6,000m <sup>2</sup> |
| Power Amps         | 400                 | Open Parking Bays    | 10  |            |                     |