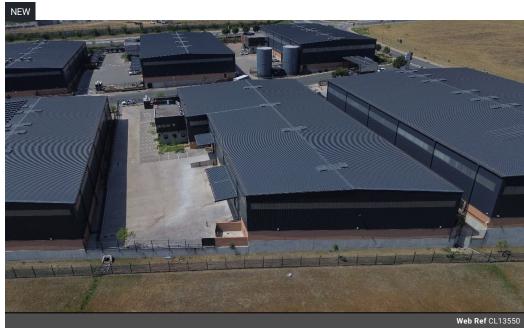

## Power Up Your Business in Samrand - 3,703m<sup>2</sup> High-Spec Industrial Facility

Take your operations to the next level with this premium 3,703m² warehouse in the heart of Samrand's thriving industrial hub. Designed for performance, the facility offers a spacious open-plan layout with excellent natural light, multiple roller shutter doors with dock levelers, and an impressive 800 AMPS of three-phase power—ideal for intensive manufacturing, warehousing, or logistics. A 136m<sup>2</sup> mezzanine adds flexible space for storage or operational expansion.

## **Features**

Zoning Industrial

| Interior           |                     | Exterior             |     | Sizes      |                     |
|--------------------|---------------------|----------------------|-----|------------|---------------------|
| Floor Loading Cap. | 1 Tn/m <sup>2</sup> | Security             | Yes | Floor Size | 3,703m <sup>2</sup> |
| Power 3 Phase      | Yes                 | Covered Parking Bays | 10  | Land Size  | 6,000m <sup>2</sup> |
| Power Amps         | 400                 | Open Parking Bays    | 10  |            |                     |