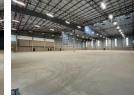

## 3900sqm warehouse with offices and private yard space

Experience the next generation of industrial real estate with this cutting-edge 3,939m² warehouse development, purpose-built for modern manufacturing, logistics, or storage operations. Combining contemporary design with functional efficiency, this state-of-the-art facility features integrated office space, top-tier infrastructure, and the adaptability to meet the demands of dynamic businesses.

Located in a secure, access-controlled park with round-the-clock surveillance, the property ensures both safety and operational ease. With 22 dedicated parking bays and seamless access to major transport routes, this prime development offers the ideal blend of convenience, security, and scalability. Don't miss the chance to position your business at the forefront of industrial