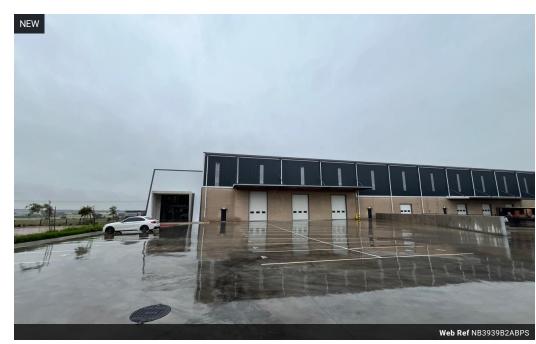

## 3900sqm warehouse with offices and private yard space

Experience the next generation of industrial real estate with this cutting-edge 3,939m² warehouse development, purpose-built for modern manufacturing, logistics, or storage operations. Combining contemporary design with functional efficiency, this state-of-the-art facility features integrated office space, top-tier infrastructure, and the adaptability to meet the demands of dynamic businesses.

Located in a secure, access-controlled park with round-the-clock surveillance, the property ensures both safety and operational ease. With 22 dedicated parking bays and seamless access to major transport routes, this prime development offers the ideal blend of convenience, security, and scalability. Don't miss the chance to position your business at the forefront of industrial