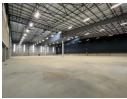

## 3900sqm warehouse with offices and private yard space

Experience the next generation of industrial real estate with this cutting-edge 3,939m² warehouse development, purpose-built for modern manufacturing, logistics, or storage operations. Combining contemporary design with functional efficiency, this state-of-the-art facility features integrated office space, top-tier infrastructure, and the adaptability to meet the demands of dynamic businesses.

Located in a secure, access-controlled park with round-the-clock surveillance, the property ensures both safety and operational ease. With 22 dedicated parking bays and seamless access to major transport routes, this prime development offers the ideal blend of convenience, security, and scalability. Don't miss the chance to position your business at the forefront of industrial