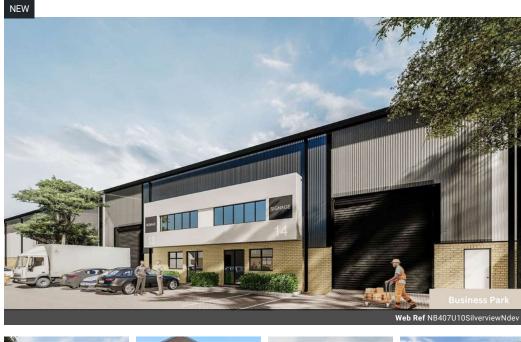

## 407sqm new development warehouse with offices

A brand-new 407sqm warehouse with integrated office space will be available for occupation in November 2025, located in a safe and secure industrial/business park in Samrand, Centurion. This modern unit is designed for efficiency and functionality, featuring 3-phase power to support heavy machinery or manufacturing operations. High roller shutter doors ensure easy access for loading and offloading, making it ideal for logistics, warehousing, or light industrial use. The warehouse boasts excellent height for racking, natural lighting, and durable flooring to withstand industrial activity.

The office component is well-appointed, providing a professional environment for administrative operations with potential for