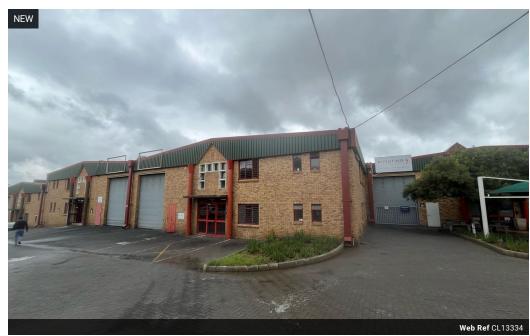

## Streamlined 519m<sup>2</sup> Industrial Unit with Offices in Prime Location

This well-maintained 519m² warehouse offers a practical 80/20 split between industrial space and office areas—perfect for light manufacturing, storage, or distribution. The unit includes 100 AMPS of three-phase power, a single roller shutter door for seamless loading, and five dedicated parking bays for staff and visitors.

Inside, you'll find a professional reception, a ground-floor office for operational oversight, and an upper-level office section ideal for admin teams. Separate restrooms for warehouse and office personnel enhance day-to-day functionality. Located in a secure,

## **Features**

Zoning Industrial

Interior

Floor Loading Cap. Power 3 Phase Power Amps

Exterior Security

1 Tn/m<sup>2</sup>

Yes 100 Open Parking Bays

Sizes Floor Size

Land Size

519m² 30,000m<sup>2</sup>