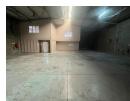

## Streamlined 519m<sup>2</sup> Industrial Unit with Offices in Prime Location

This well-maintained 519m² warehouse offers a practical 80/20 split between industrial space and office areas—perfect for light manufacturing, storage, or distribution. The unit includes 100 AMPS of three-phase power, a single roller shutter door for seamless loading, and five dedicated parking bays for staff and visitors.

Inside, you'll find a professional reception, a ground-floor office for operational oversight, and an upper-level office section ideal for admin teams. Separate restrooms for warehouse and office personnel enhance day-to-day functionality. Located in a secure,