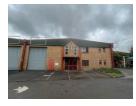

## Streamlined 519m<sup>2</sup> Industrial Unit with Offices in Prime Location

This well-maintained 519m² warehouse offers a practical 80/20 split between industrial space and office areas—perfect for light manufacturing, storage, or distribution. The unit includes 100 AMPS of three-phase power, a single roller shutter door for seamless loading, and five dedicated parking bays for staff and visitors.

Inside, you'll find a professional reception, a ground-floor office for operational oversight, and an upper-level office section ideal for admin teams. Separate restrooms for warehouse and office personnel enhance day-to-day functionality. Located in a secure,