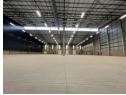

## Next-Gen 3,921m<sup>2</sup> Industrial Warehouse – Modern Design, Prime Location

Step into the future of industrial real estate with this brand-new 3,921m² warehouse development, tailored for modern manufacturing, logistics, or storage. Blending sleek architectural design with practical functionality, this premium facility includes integrated office space, high-spec infrastructure, and the flexibility to support evolving business needs.

## Features

**Zoning** Industrial

 Interior
 Exterior
 Sizes

 Floor Loading Cap.
 1 Tn/m²
 Security
 Yes
 Floor Size

 Air Conditioning
 Yes
 Open Parking Bays
 30
 Land Size

 Power 3 Phase
 Yes