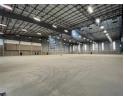

## Next-Gen 3,921m<sup>2</sup> Industrial Warehouse – Modern Design, Prime Location

Step into the future of industrial real estate with this brand-new 3,921m² warehouse development, tailored for modern manufacturing, logistics, or storage. Blending sleek architectural design with practical functionality, this premium facility includes integrated office space, high-spec infrastructure, and the flexibility to support evolving business needs.

Set in a secure, access-controlled environment with 24/7 surveillance, the property offers peace of mind alongside convenience. With 22 dedicated parking bays and excellent connectivity to major transport routes, this development ticks all the boxes for