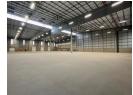

## Next-Gen 3,921m<sup>2</sup> Industrial Warehouse – Modern Design, Prime Location

Step into the future of industrial real estate with this brand-new 3,921m² warehouse development, tailored for modern manufacturing, logistics, or storage. Blending sleek architectural design with practical functionality, this premium facility includes integrated office space, high-spec infrastructure, and the flexibility to support evolving business needs.

Set in a secure, access-controlled environment with 24/7 surveillance, the property offers peace of mind alongside convenience. With 22 dedicated parking bays and excellent connectivity to major transport routes, this development ticks all the boxes for