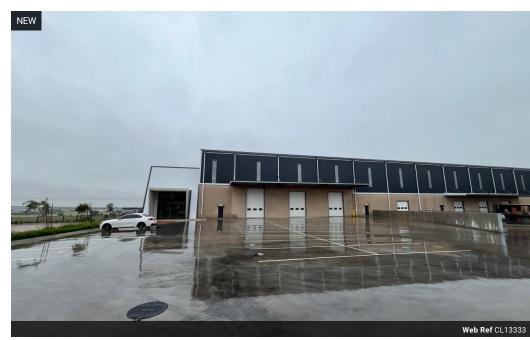

## Next-Gen 3,921m<sup>2</sup> Industrial Warehouse – Modern Design, Prime Location

Step into the future of industrial real estate with this brand-new 3,921m² warehouse development, tailored for modern manufacturing, logistics, or storage. Blending sleek architectural design with practical functionality, this premium facility includes integrated office space, high-spec infrastructure, and the flexibility to support evolving business needs.

Set in a secure, access-controlled environment with 24/7 surveillance, the property offers peace of mind alongside convenience. With 22 dedicated parking bays and excellent connectivity to major transport routes, this development ticks all the boxes for