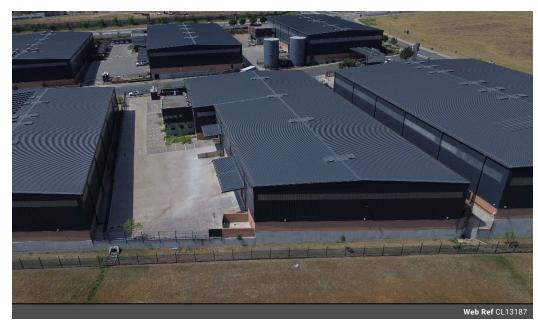

## Premium 3,702m² AAA-Grade Warehouse in Samrand – Power, Access & Professional Appeal

Elevate your operations in this top-tier 3,702m² warehouse located in the heart of Samrand's prime industrial zone. Purpose-built for performance, the property features an open-plan layout flooded with natural light, multiple roller shutter doors with dock levelers, and a powerful 800 AMPS three-phase electrical supply—perfect for heavy-duty manufacturing or logistics. A 136m<sup>2</sup> mezzanine adds extra space for storage or production flexibility.

The office component is equally impressive, offering private offices, two boardrooms, a server room, and a sleek kitchen, all designed to meet modern business demands. With ample yard space, secure access, and close proximity to major transport