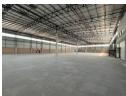

## Premium 3,702m² AAA-Grade Warehouse in Samrand – Power, Access & Professional Appeal

Elevate your operations in this top-tier 3,702m² warehouse located in the heart of Samrand's prime industrial zone. Purpose-built for performance, the property features an open-plan layout flooded with natural light, multiple roller shutter doors with dock levelers, and a powerful 800 AMPS three-phase electrical supply—perfect for heavy-duty manufacturing or logistics. A 136m<sup>2</sup> mezzanine adds extra space for storage or production flexibility.