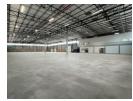

## Premium 3,702m² AAA-Grade Warehouse in Samrand – Power, Access & Professional Appeal

Elevate your operations in this top-tier 3,702m² warehouse located in the heart of Samrand's prime industrial zone. Purpose-built for performance, the property features an open-plan layout flooded with natural light, multiple roller shutter doors with dock levelers, and a powerful 800 AMPS three-phase electrical supply—perfect for heavy-duty manufacturing or logistics. A 136m<sup>2</sup> mezzanine adds extra space for storage or production flexibility.

The office component is equally impressive, offering private offices, two boardrooms, a server room, and a sleek kitchen, all designed to meet modern business demands. With ample yard space, secure access, and close proximity to major transport