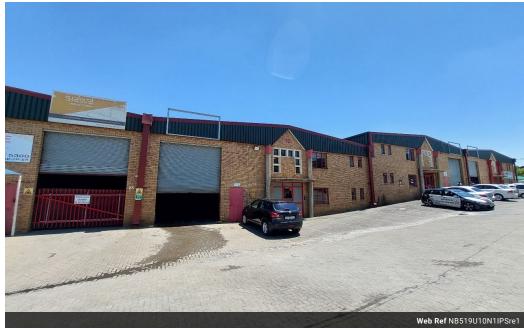

## 519m2 warehouse TO LET in Samrand!

1 Tn/m<sup>2</sup>

Yes

100

This well-balanced 519m² warehouse offers an efficient 80/20 split between warehouse and office space, making it ideal for businesses seeking streamlined operations with strong administrative support. The unit features a 100-AMP three-phase power supply, five dedicated parking bays, and a single roller shutter door, ensuring easy access and dependable functionality for a wide range of industrial uses.

## **Features**

Zoning Industrial

Interior Floor Lo

Floor Loading Cap. Power 3 Phase Power Amps Exterior Security Open Parking Bays

Yes ys 4 Sizes Floor Size Land Size

519m² 30,000m²