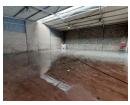

## 519m2 warehouse TO LET in Samrand!

1 Tn/m<sup>2</sup>

Yes

100

This well-balanced 519m² warehouse offers an efficient 80/20 split between warehouse and office space, making it ideal for businesses seeking streamlined operations with strong administrative support. The unit features a 100-AMP three-phase power supply, five dedicated parking bays, and a single roller shutter door, ensuring easy access and dependable functionality for a wide range of industrial uses.