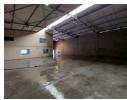

## 519m2 warehouse TO LET in Samrand!

1 Tn/m<sup>2</sup>

Yes

100

This well-balanced 519m² warehouse offers an efficient 80/20 split between warehouse and office space, making it ideal for businesses seeking streamlined operations with strong administrative support. The unit features a 100-AMP three-phase power supply, five dedicated parking bays, and a single roller shutter door, ensuring easy access and dependable functionality for a wide range of industrial uses.

Inside, the layout includes a professional reception area, a ground-floor office overlooking the warehouse for effective management, and an upstairs office cluster that provides additional workspace. With dedicated restrooms for both office and warehouse staff, the property is thoughtfully designed to enhance comfort and productivity. A smart, practical solution for growing