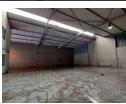

## 519m2 warehouse TO LET in Samrand!

1 Tn/m<sup>2</sup>

Yes

100

This well-balanced 519m² warehouse offers an efficient 80/20 split between warehouse and office space, making it ideal for businesses seeking streamlined operations with strong administrative support. The unit features a 100-AMP three-phase power supply, five dedicated parking bays, and a single roller shutter door, ensuring easy access and dependable functionality for a wide range of industrial uses.

Inside, the layout includes a professional reception area, a ground-floor office overlooking the warehouse for effective management, and an upstairs office cluster that provides additional workspace. With dedicated restrooms for both office and warehouse staff, the property is thoughtfully designed to enhance comfort and productivity. A smart, practical solution for growing