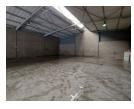

## 519m2 warehouse TO LET in Samrand!

1 Tn/m<sup>2</sup>

Yes

100

This well-balanced 519m² warehouse offers an efficient 80/20 split between warehouse and office space, making it ideal for businesses seeking streamlined operations with strong administrative support. The unit features a 100-AMP three-phase power supply, five dedicated parking bays, and a single roller shutter door, ensuring easy access and dependable functionality for a wide range of industrial uses.

Inside, the layout includes a professional reception area, a ground-floor office overlooking the warehouse for effective management, and an upstairs office cluster that provides additional workspace. With dedicated restrooms for both office and warehouse staff, the property is thoughtfully designed to enhance comfort and productivity. A smart, practical solution for growing