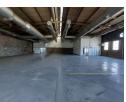

The open-plan warehouse is built for performance, offering a dedicated storeroom, a large 5-meter-high roller door for smooth loading, and 100 amps of three-phase power to meet a variety of operational demands. A shared yard allows for easy truck maneuvering, making this facility a smart choice for logistics, distribution, or light manufacturing. Get in touch today to schedule