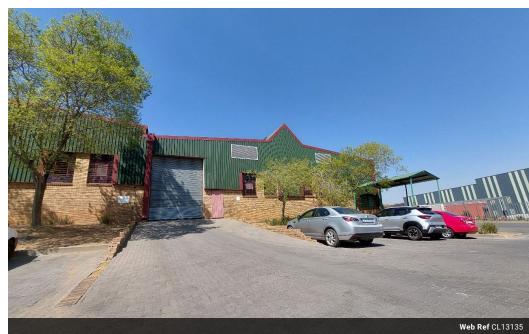

## Prime 1,033m<sup>2</sup> Warehouse with Office Space in Secure Industrial Park – Direct N1 Acces

Unlock efficiency and visibility with this well-appointed 1,033m² sectional title warehouse, ideally located in a secure industrial park with direct N1 highway access. Featuring an ideal 80/20 warehouse-to-office split, the office component includes private offices, a boardroom, reception area, kitchen, and restrooms—perfect for maintaining a polished and productive business environment.

The open-plan warehouse is built for performance, offering a dedicated storeroom, a large 5-meter-high roller door for smooth loading, and 100 amps of three-phase power to meet a variety of operational demands. A shared yard allows for easy truck maneuvering, making this facility a smart choice for logistics, distribution, or light manufacturing. Get in touch today to schedule