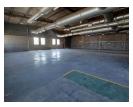

The open-plan warehouse is built for performance, offering a dedicated storeroom, a large 5-meter-high roller door for smooth loading, and 100 amps of three-phase power to meet a variety of operational demands. A shared yard allows for easy truck maneuvering, making this facility a smart choice for logistics, distribution, or light manufacturing. Get in touch today to schedule