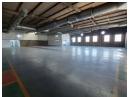

The open-plan warehouse is built for performance, offering a dedicated storeroom, a large 5-meter-high roller door for smooth loading, and 100 amps of three-phase power to meet a variety of operational demands. A shared yard allows for easy truck maneuvering, making this facility a smart choice for logistics, distribution, or light manufacturing. Get in touch today to schedule