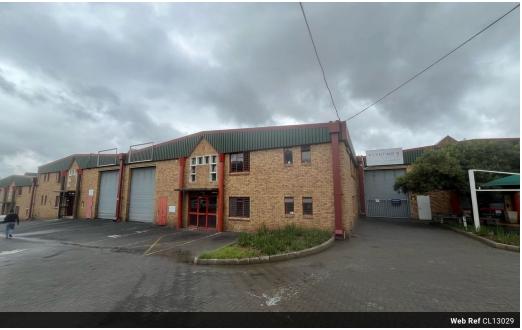

## Well-Balanced 519m<sup>2</sup> Warehouse with Office Space in Prime Location – Versatile & Ready for Business

This 519m<sup>2</sup> warehouse offers a functional 80/20 split between industrial and office space, ideal for businesses seeking a streamlined operational base. With 100 AMPS of three-phase power and a single roller shutter door, the unit supports smooth logistical flow and accommodates a range of industrial uses. Five dedicated parking bays add further convenience for staff and visitors.

The interior features a professional reception area, a ground-floor office for direct operational oversight, and an upper-level office cluster for administrative work. Separate restrooms for warehouse and office personnel ensure comfort and efficiency. Secure, well-maintained, and versatile, this property is perfectly suited for light manufacturing, storage, or distribution needs in a strategic