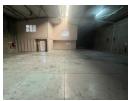

## Well-Balanced 519m<sup>2</sup> Warehouse with Office Space in Prime Location – Versatile & Ready for Business

This 519m<sup>2</sup> warehouse offers a functional 80/20 split between industrial and office space, ideal for businesses seeking a streamlined operational base. With 100 AMPS of three-phase power and a single roller shutter door, the unit supports smooth logistical flow and accommodates a range of industrial uses. Five dedicated parking bays add further convenience for staff and visitors.

The interior features a professional reception area, a ground-floor office for direct operational oversight, and an upper-level office cluster for administrative work. Separate restrooms for warehouse and office personnel ensure comfort and efficiency. Secure, well-maintained, and versatile, this property is perfectly suited for light manufacturing, storage, or distribution needs in a strategic