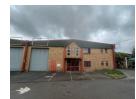

## Well-Balanced 519m<sup>2</sup> Warehouse with Office Space in Prime Location – Versatile & Ready for Business

This 519m<sup>2</sup> warehouse offers a functional 80/20 split between industrial and office space, ideal for businesses seeking a streamlined operational base. With 100 AMPS of three-phase power and a single roller shutter door, the unit supports smooth logistical flow and accommodates a range of industrial uses. Five dedicated parking bays add further convenience for staff and visitors.

The interior features a professional reception area, a ground-floor office for direct operational oversight, and an upper-level office cluster for administrative work. Separate restrooms for warehouse and office personnel ensure comfort and efficiency. Secure, well-maintained, and versatile, this property is perfectly suited for light manufacturing, storage, or distribution needs in a strategic