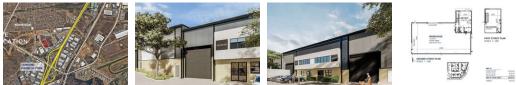

# Brand-New Industrial Mini Park Coming to Samrand – Secure, Flexible Units from $407m^2$ to $901m^2$

An exciting new mini industrial park is launching in Samrand, Centurion, with completion set for November 2025. Featuring 17 modern units ranging from 407m<sup>2</sup> to 901m<sup>2</sup>, this development offers private yard space for each unit—ideal for storage, deliveries, or expansion. Designed for flexibility, the park accommodates both industrial and commercial operations, making it a perfect fit for businesses seeking modern, well-appointed spaces in a fast-growing node.

Security is a cornerstone of this development, with 24/7 surveillance, controlled access, and advanced security systems ensuring peace of mind. Each unit includes a stylish office component with private and open-plan options, dedicated parking bays, and a