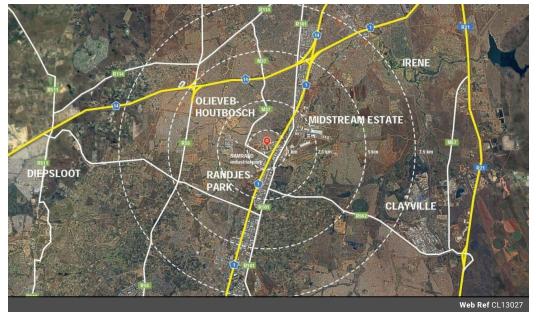

# Brand-New Industrial Mini Park Coming to Samrand – Secure, Flexible Units from $407m^2$ to $901m^2$

An exciting new mini industrial park is launching in Samrand, Centurion, with completion set for November 2025. Featuring 17 modern units ranging from 407m<sup>2</sup> to 901m<sup>2</sup>, this development offers private yard space for each unit—ideal for storage, deliveries, or expansion. Designed for flexibility, the park accommodates both industrial and commercial operations, making it a perfect fit for businesses seeking modern, well-appointed spaces in a fast-growing node.

Security is a cornerstone of this development, with 24/7 surveillance, controlled access, and advanced security systems ensuring peace of mind. Each unit includes a stylish office component with private and open-plan options, dedicated parking bays, and a