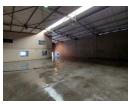

## Versatile 519m<sup>2</sup> Warehouse with Ideal Office-to-Factory Split

This well-balanced 519m² warehouse offers an efficient 80/20 split between warehouse and office space, ideal for businesses needing streamlined operations with strong administrative support. Equipped with a 100-AMP three-phase power supply, five dedicated parking bays, and a single roller shutter door, this unit ensures easy access and reliable functionality for a variety of industrial applications.

Inside, the layout includes a professional reception area, a ground-floor office overlooking the warehouse for seamless management, and an upstairs office cluster for additional workspace. With dedicated restrooms for both office and warehouse staff, the property is thoughtfully designed to maximize comfort and productivity. A smart, practical solution for growing