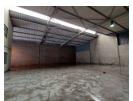

## Versatile 519m<sup>2</sup> Warehouse with Ideal Office-to-Factory Split

This well-balanced 519m² warehouse offers an efficient 80/20 split between warehouse and office space, ideal for businesses needing streamlined operations with strong administrative support. Equipped with a 100-AMP three-phase power supply, five dedicated parking bays, and a single roller shutter door, this unit ensures easy access and reliable functionality for a variety of industrial applications.

Inside, the layout includes a professional reception area, a ground-floor office overlooking the warehouse for seamless management, and an upstairs office cluster for additional workspace. With dedicated restrooms for both office and warehouse staff, the property is thoughtfully designed to maximize comfort and productivity. A smart, practical solution for growing