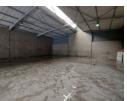

## Versatile 519m<sup>2</sup> Warehouse with Ideal Office-to-Factory Split

This well-balanced 519m² warehouse offers an efficient 80/20 split between warehouse and office space, ideal for businesses needing streamlined operations with strong administrative support. Equipped with a 100-AMP three-phase power supply, five dedicated parking bays, and a single roller shutter door, this unit ensures easy access and reliable functionality for a variety of industrial applications.

Inside, the layout includes a professional reception area, a ground-floor office overlooking the warehouse for seamless management, and an upstairs office cluster for additional workspace. With dedicated restrooms for both office and warehouse staff, the property is thoughtfully designed to maximize comfort and productivity. A smart, practical solution for growing