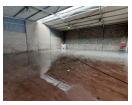

## Versatile 519m<sup>2</sup> Warehouse with Ideal Office-to-Factory Split

This well-balanced 519m² warehouse offers an efficient 80/20 split between warehouse and office space, ideal for businesses needing streamlined operations with strong administrative support. Equipped with a 100-AMP three-phase power supply, five dedicated parking bays, and a single roller shutter door, this unit ensures easy access and reliable functionality for a variety of industrial applications.

Inside, the layout includes a professional reception area, a ground-floor office overlooking the warehouse for seamless management, and an upstairs office cluster for additional workspace. With dedicated restrooms for both office and warehouse staff, the property is thoughtfully designed to maximize comfort and productivity. A smart, practical solution for growing