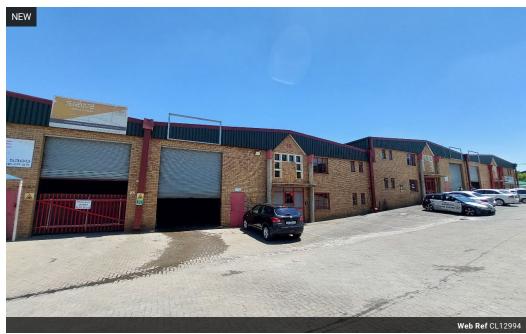

## Versatile 519m<sup>2</sup> Warehouse with Ideal Office-to-Factory Split

This well-balanced 519m² warehouse offers an efficient 80/20 split between warehouse and office space, ideal for businesses needing streamlined operations with strong administrative support. Equipped with a 100-AMP three-phase power supply, five dedicated parking bays, and a single roller shutter door, this unit ensures easy access and reliable functionality for a variety of industrial applications.

## **Features**

Zoning Industrial

| Interior         |     | Exterior          |     | Sizes      |                      |
|------------------|-----|-------------------|-----|------------|----------------------|
| Air Conditioning | Yes | Security          | Yes | Floor Size | 519m <sup>2</sup>    |
| Power 3 Phase    | Yes | Open Parking Bays | 4   | Land Size  | 36,000m <sup>2</sup> |
| Power Amps       | 100 |                   |     |            |                      |