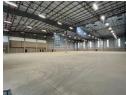

## Brand-New 3,921m<sup>2</sup> High-Spec Warehouse Development – Secure, Modern & Versatile

Be part of a game-changing new industrial development featuring a cutting-edge 3,921m² warehouse with integrated office space—designed to meet the evolving needs of modern businesses. This upcoming facility combines sleek, contemporary architecture with functional flexibility, creating the ideal environment for manufacturing, storage, or distribution operations. From layout to infrastructure, every element is being thoughtfully crafted to support productivity and growth.

## **Features**

Zoning Industrial

Interior
Floor Loading Cap. 1 Tr
Air Conditioning Yes
Power 3 Phase Yes

1 Tn/m² Yes Yes **Exterior**Security
Open Parking Bays

Yes

**Sizes** Floor Size Land Size

3,921m<sup>2</sup> 60,000m<sup>2</sup>