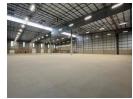

## Brand-New 3,921m<sup>2</sup> High-Spec Warehouse Development – Secure, Modern & Versatile

Be part of a game-changing new industrial development featuring a cutting-edge 3,921m² warehouse with integrated office space—designed to meet the evolving needs of modern businesses. This upcoming facility combines sleek, contemporary architecture with functional flexibility, creating the ideal environment for manufacturing, storage, or distribution operations. From layout to infrastructure, every element is being thoughtfully crafted to support productivity and growth.

Security and convenience are at the forefront of this development, with 24/7 surveillance and protective measures built into the design to safeguard your assets. The inclusion of 22 dedicated parking bays ensures ample space for staff and visitors,