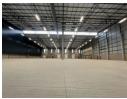

## Brand-New 3,921m<sup>2</sup> High-Spec Warehouse Development – Secure, Modern & Versatile

Be part of a game-changing new industrial development featuring a cutting-edge 3,921m² warehouse with integrated office space—designed to meet the evolving needs of modern businesses. This upcoming facility combines sleek, contemporary architecture with functional flexibility, creating the ideal environment for manufacturing, storage, or distribution operations. From layout to infrastructure, every element is being thoughtfully crafted to support productivity and growth.

Security and convenience are at the forefront of this development, with 24/7 surveillance and protective measures built into the design to safeguard your assets. The inclusion of 22 dedicated parking bays ensures ample space for staff and visitors,