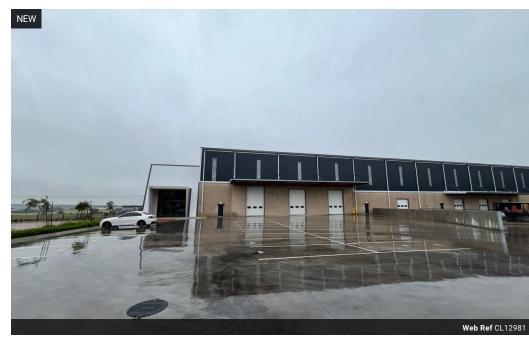

## Brand-New 3,921m<sup>2</sup> High-Spec Warehouse Development – Secure, Modern & Versatile

Be part of a game-changing new industrial development featuring a cutting-edge 3,921m² warehouse with integrated office space—designed to meet the evolving needs of modern businesses. This upcoming facility combines sleek, contemporary architecture with functional flexibility, creating the ideal environment for manufacturing, storage, or distribution operations. From layout to infrastructure, every element is being thoughtfully crafted to support productivity and growth.

Security and convenience are at the forefront of this development, with 24/7 surveillance and protective measures built into the design to safeguard your assets. The inclusion of 22 dedicated parking bays ensures ample space for staff and visitors,