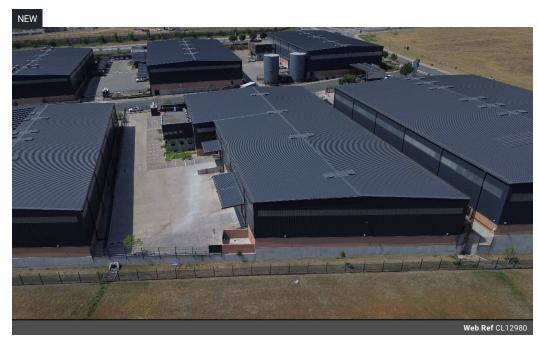

## AAA-Grade 3,702m<sup>2</sup> Industrial Facility with Power & Prestige in Samrand

Position your business for success in this top-tier 3,702m² AAA-grade warehouse, perfectly located in Samrand with excellent access to major transport routes. Designed for performance, the open-plan warehouse offers abundant natural light, multiple roller shutter doors with dock levelers, and an impressive 800 AMPS three-phase power supply—ideal for heavy industrial operations. A 136m² mezzanine adds versatility for storage or added workspace.

The property also boasts a sleek, fully equipped office component with private offices, two boardrooms, a server room, and a modern kitchen, providing a professional environment for your team and clients. With generous yard space, ample parking, and secure access, this facility delivers the full package for growing industrial businesses. Don't miss this premium opportunity-