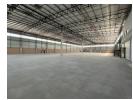

## AAA-Grade 3,702m<sup>2</sup> Industrial Facility with Power & Prestige in Samrand

Position your business for success in this top-tier 3,702m² AAA-grade warehouse, perfectly located in Samrand with excellent access to major transport routes. Designed for performance, the open-plan warehouse offers abundant natural light, multiple roller shutter doors with dock levelers, and an impressive 800 AMPS three-phase power supply—ideal for heavy industrial operations. A 136m² mezzanine adds versatility for storage or added workspace.

The property also boasts a sleek, fully equipped office component with private offices, two boardrooms, a server room, and a modern kitchen, providing a professional environment for your team and clients. With generous yard space, ample parking, and secure access, this facility delivers the full package for growing industrial businesses. Don't miss this premium opportunity-