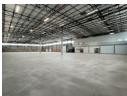

## AAA-Grade 3,702m<sup>2</sup> Industrial Facility with Power & Prestige in Samrand

Position your business for success in this top-tier 3,702m² AAA-grade warehouse, perfectly located in Samrand with excellent access to major transport routes. Designed for performance, the open-plan warehouse offers abundant natural light, multiple roller shutter doors with dock levelers, and an impressive 800 AMPS three-phase power supply—ideal for heavy industrial operations. A 136m² mezzanine adds versatility for storage or added workspace.