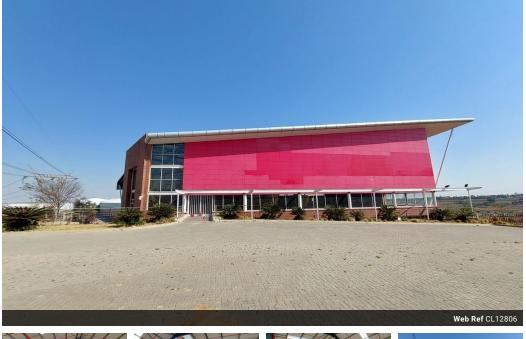

### High-Visibility 7,015m<sup>2</sup> Warehouse in Samrand – Built for Business Efficiency

Unlock prime positioning for your operations with this expansive 7,015m<sup>2</sup> warehouse in a secure Samrand crescent, offering standout highway exposure and effortless logistics. With a generous yard area for truck access and proximity to key transport routes, this site is ideal for warehousing, distribution, or manufacturing businesses that value visibility and accessibility.

The warehouse boasts a bright, open-plan layout, perfectly complemented by a modern A-grade office setup featuring boardrooms, private offices, kitchens, and restrooms. Equipped with a robust 500 kVA power supply, this facility is ready to meet high-capacity