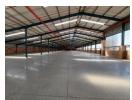

### High-Visibility 7,015m<sup>2</sup> Warehouse in Samrand – Built for Business Efficiency

Unlock prime positioning for your operations with this expansive 7,015m<sup>2</sup> warehouse in a secure Samrand crescent, offering standout highway exposure and effortless logistics. With a generous yard area for truck access and proximity to key transport routes, this site is ideal for warehousing, distribution, or manufacturing businesses that value visibility and accessibility.

The warehouse boasts a bright, open-plan layout, perfectly complemented by a modern A-grade office setup featuring boardrooms, private offices, kitchens, and restrooms. Equipped with a robust 500 kVA power supply, this facility is ready to meet high-capacity