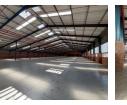

### High-Visibility 7,015m<sup>2</sup> Warehouse in Samrand – Built for Business Efficiency

Unlock prime positioning for your operations with this expansive 7,015m<sup>2</sup> warehouse in a secure Samrand crescent, offering standout highway exposure and effortless logistics. With a generous yard area for truck access and proximity to key transport routes, this site is ideal for warehousing, distribution, or manufacturing businesses that value visibility and accessibility.

The warehouse boasts a bright, open-plan layout, perfectly complemented by a modern A-grade office setup featuring boardrooms, private offices, kitchens, and restrooms. Equipped with a robust 500 kVA power supply, this facility is ready to meet high-capacity