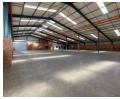

### High-Visibility 7,015m<sup>2</sup> Warehouse in Samrand – Built for Business Efficiency

Unlock prime positioning for your operations with this expansive 7,015m<sup>2</sup> warehouse in a secure Samrand crescent, offering standout highway exposure and effortless logistics. With a generous yard area for truck access and proximity to key transport routes, this site is ideal for warehousing, distribution, or manufacturing businesses that value visibility and accessibility.

The warehouse boasts a bright, open-plan layout, perfectly complemented by a modern A-grade office setup featuring boardrooms, private offices, kitchens, and restrooms. Equipped with a robust 500 kVA power supply, this facility is ready to meet high-capacity