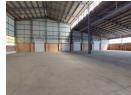

## High-Visibility 9,430m<sup>2</sup> Warehouse with Massive 10,000m<sup>2</sup> Yard in Samrand

Take your business to the next level with this exceptional 9,430m² warehouse, ideally located in the prominent Samrand area. Boasting a vast 10,000m² yard, the property offers effortless truck access and maneuverability, making it perfect for high-volume logistics and distribution. Its highway-facing position ensures top-tier visibility for brand exposure and convenience.

The facility includes premium A-grade offices with private suites, boardrooms, kitchens, and restrooms, supported by ±20 covered parking bays. The warehouse itself is built for efficiency, featuring multiple roller shutter doors (including automated options), four dock levelers, and a powerful 500 kVA three-phase power supply. If you're looking for space, exposure, and scalability—this is the