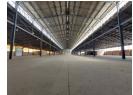

## High-Visibility 9,430m<sup>2</sup> Warehouse with Massive 10,000m<sup>2</sup> Yard in Samrand

Take your business to the next level with this exceptional 9,430m² warehouse, ideally located in the prominent Samrand area. Boasting a vast 10,000m² yard, the property offers effortless truck access and maneuverability, making it perfect for high-volume logistics and distribution. Its highway-facing position ensures top-tier visibility for brand exposure and convenience.

The facility includes premium A-grade offices with private suites, boardrooms, kitchens, and restrooms, supported by ±20 covered parking bays. The warehouse itself is built for efficiency, featuring multiple roller shutter doors (including automated options), four dock levelers, and a powerful 500 kVA three-phase power supply. If you're looking for space, exposure, and scalability—this is the