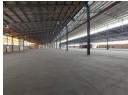

## High-Visibility 9,430m<sup>2</sup> Warehouse with Massive 10,000m<sup>2</sup> Yard in Samrand

Take your business to the next level with this exceptional 9,430m² warehouse, ideally located in the prominent Samrand area. Boasting a vast 10,000m² yard, the property offers effortless truck access and maneuverability, making it perfect for high-volume logistics and distribution. Its highway-facing position ensures top-tier visibility for brand exposure and convenience.

The facility includes premium A-grade offices with private suites, boardrooms, kitchens, and restrooms, supported by ±20 covered parking bays. The warehouse itself is built for efficiency, featuring multiple roller shutter doors (including automated options), four dock levelers, and a powerful 500 kVA three-phase power supply. If you're looking for space, exposure, and scalability—this is the