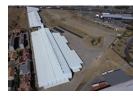

## High-Visibility 9,430m<sup>2</sup> Warehouse with Massive 10,000m<sup>2</sup> Yard in Samrand

Take your business to the next level with this exceptional 9,430m² warehouse, ideally located in the prominent Samrand area. Boasting a vast 10,000m² yard, the property offers effortless truck access and maneuverability, making it perfect for high-volume logistics and distribution. Its highway-facing position ensures top-tier visibility for brand exposure and convenience.

The facility includes premium A-grade offices with private suites, boardrooms, kitchens, and restrooms, supported by ±20 covered parking bays. The warehouse itself is built for efficiency, featuring multiple roller shutter doors (including automated options), four dock levelers, and a powerful 500 kVA three-phase power supply. If you're looking for space, exposure, and scalability—this is the