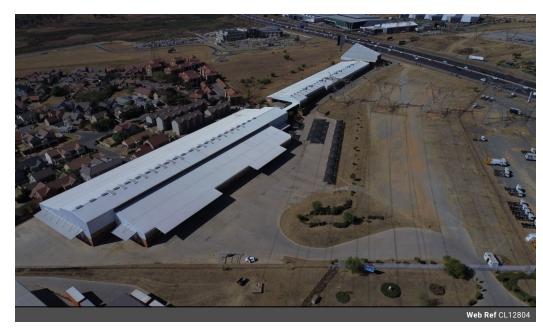

## High-Visibility 9,430m<sup>2</sup> Warehouse with Massive 10,000m<sup>2</sup> Yard in Samrand

Take your business to the next level with this exceptional 9,430m² warehouse, ideally located in the prominent Samrand area. Boasting a vast 10,000m² yard, the property offers effortless truck access and maneuverability, making it perfect for high-volume logistics and distribution. Its highway-facing position ensures top-tier visibility for brand exposure and convenience.

The facility includes premium A-grade offices with private suites, boardrooms, kitchens, and restrooms, supported by ±20 covered parking bays. The warehouse itself is built for efficiency, featuring multiple roller shutter doors (including automated options), four dock levelers, and a powerful 500 kVA three-phase power supply. If you're looking for space, exposure, and scalability—this is the