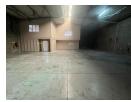

## 519m2 warehouse TO LET in Samrand!

1 Tn/m<sup>2</sup>

Yes

100

This thoughtfully designed 519m² warehouse offers an ideal 80/20 split between industrial and office space, making it well-suited for a variety of business operations. Featuring a 100 AMPS three-phase power supply and a single roller shutter door for smooth logistics, the property ensures both efficiency and easy accessibility. Five dedicated parking spaces provide added convenience for staff and visitors.

Inside, the layout includes a welcoming reception area, a ground-floor office for overseeing warehouse operations, and an additional office cluster upstairs for administrative tasks. Separate restrooms for warehouse and office staff enhance comfort, while the practical design promotes productivity. Whether for manufacturing, storage, or distribution, this secure and versatile