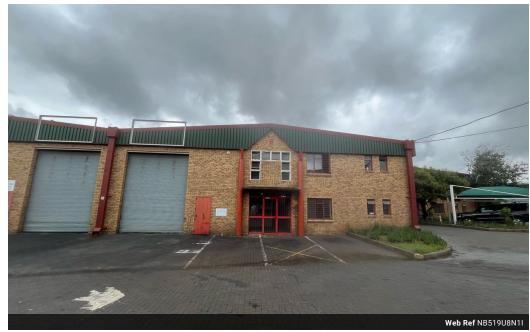

## 519m2 warehouse TO LET in Samrand!

1 Tn/m<sup>2</sup>

Yes

100

This thoughtfully designed 519m² warehouse offers an ideal 80/20 split between industrial and office space, making it well-suited for a variety of business operations. Featuring a 100 AMPS three-phase power supply and a single roller shutter door for smooth logistics, the property ensures both efficiency and easy accessibility. Five dedicated parking spaces provide added convenience for staff and visitors.

Inside, the layout includes a welcoming reception area, a ground-floor office for overseeing warehouse operations, and an additional office cluster upstairs for administrative tasks. Separate restrooms for warehouse and office staff enhance comfort, while the practical design promotes productivity. Whether for manufacturing, storage, or distribution, this secure and versatile

## Features

Zoning Industrial

**Interior** Floor Loading Cap.

Power 3 Phase Power Amps Exterior Security Open Parking Bays

Yes 4 Sizes

Floor Size Land Size 519m<sup>2</sup> 30,000m<sup>2</sup>