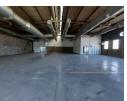

The open-plan warehouse includes a storeroom, a 5-meter-high roller door for efficient loading, and 100-amp three-phase power to support various industrial uses. The shared yard offers additional maneuvering space, making this property ideal for businesses