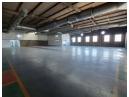

The open-plan warehouse includes a storeroom, a 5-meter-high roller door for efficient loading, and 100-amp three-phase power to support various industrial uses. The shared yard offers additional maneuvering space, making this property ideal for businesses