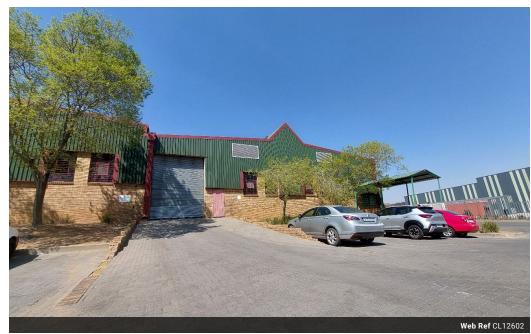

## Prime 1,033m<sup>2</sup> Sectional Title Warehouse with Office Space – Secure Industrial Park

Located in a secure industrial park with excellent visibility, this 1,033m² sectional title warehouse offers a well-balanced 80/20 split between warehouse and office space. The office component includes private offices, a boardroom, a reception area, restrooms, and a kitchen, providing a professional and functional workspace. With direct access to the N1 highway, the property ensures seamless connectivity for logistics and operations.

The open-plan warehouse includes a storeroom, a 5-meter-high roller door for efficient loading, and 100-amp three-phase power to support various industrial uses. The shared yard offers additional maneuvering space, making this property ideal for businesses