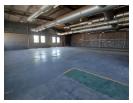

## Prime 1,033m<sup>2</sup> Sectional Title Warehouse with Office Space – Secure Industrial Park

Located in a secure industrial park with excellent visibility, this 1,033m² sectional title warehouse offers a well-balanced 80/20 split between warehouse and office space. The office component includes private offices, a boardroom, a reception area, restrooms, and a kitchen, providing a professional and functional workspace. With direct access to the N1 highway, the property ensures seamless connectivity for logistics and operations.

The open-plan warehouse includes a storeroom, a 5-meter-high roller door for efficient loading, and 100-amp three-phase power to support various industrial uses. The shared yard offers additional maneuvering space, making this property ideal for businesses