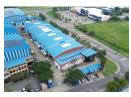

## High-Powered Industrial Facility with Prime Exposure in Rooihuiskraal - 6,035m<sup>2</sup>

Maximise efficiency with this 6,035m² industrial property in the heart of Rooihuiskraal, Centurion. The 5,500m² warehouse boasts great height, an open-plan layout, three large roller shutter doors, and a powerful 350 amps of three-phase electricity—making it ideal for warehousing, manufacturing, or logistics operations.

The 535m² office space is neat and functional, supporting smooth operations, while main road frontage offers high visibility and convenient truck access. With a 650kVA generator ensuring uninterrupted productivity, this secure, well-located site is a rare