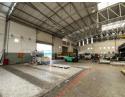

## High-Powered Industrial Facility with Prime Exposure in Rooihuiskraal - 6,035m<sup>2</sup>

Maximise efficiency with this 6,035m² industrial property in the heart of Rooihuiskraal, Centurion. The 5,500m² warehouse boasts great height, an open-plan layout, three large roller shutter doors, and a powerful 350 amps of three-phase electricity—making it ideal for warehousing, manufacturing, or logistics operations.

The 535m² office space is neat and functional, supporting smooth operations, while main road frontage offers high visibility and convenient truck access. With a 650kVA generator ensuring uninterrupted productivity, this secure, well-located site is a rare