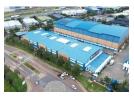

## High-Powered Industrial Facility with Prime Exposure in Rooihuiskraal - 6,035m<sup>2</sup>

Maximise efficiency with this 6,035m² industrial property in the heart of Rooihuiskraal, Centurion. The 5,500m² warehouse boasts great height, an open-plan layout, three large roller shutter doors, and a powerful 350 amps of three-phase electricity—making it ideal for warehousing, manufacturing, or logistics operations.

The 535m² office space is neat and functional, supporting smooth operations, while main road frontage offers high visibility and convenient truck access. With a 650kVA generator ensuring uninterrupted productivity, this secure, well-located site is a rare