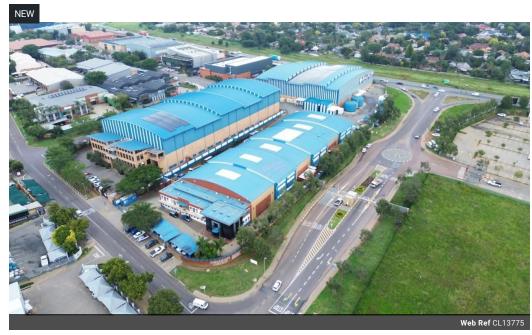

## High-Powered Industrial Facility with Prime Exposure in Rooihuiskraal - 6,035m<sup>2</sup>

Maximise efficiency with this 6,035m² industrial property in the heart of Rooihuiskraal, Centurion. The 5,500m² warehouse boasts great height, an open-plan layout, three large roller shutter doors, and a powerful 350 amps of three-phase electricity—making it ideal for warehousing, manufacturing, or logistics operations.

The 535m² office space is neat and functional, supporting smooth operations, while main road frontage offers high visibility and convenient truck access. With a 650kVA generator ensuring uninterrupted productivity, this secure, well-located site is a rare