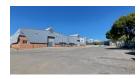

## 2316sqm Freestanding warehouse with offices

600

This exceptional 2,316sqm freestanding warehouse offers a versatile industrial solution, ideal for a wide range of businesses requiring substantial storage, logistics, or light manufacturing capabilities. Strategically located with direct exposure to the N1 highway, the property provides unmatched visibility and easy access for transport and distribution. The warehouse is supported by a generous 1,300sqm of secure yard space, perfect for vehicle maneuvering, loading operations, or additional outdoor storage. The site is fully enclosed, ensuring a safe and functional working environment, with excellent height clearance, multiple roller shutter doors, and a layout designed for efficiency.