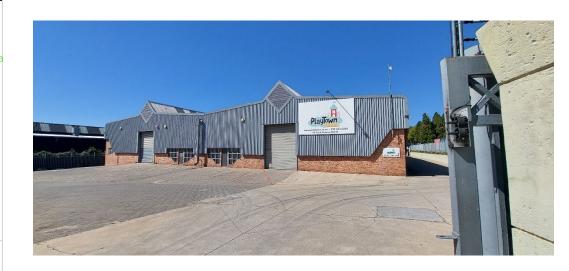

## 2316sqm Freestanding warehouse with offices

600

This exceptional 2,316sqm freestanding warehouse offers a versatile industrial solution, ideal for a wide range of businesses requiring substantial storage, logistics, or light manufacturing capabilities. Strategically located with direct exposure to the N1 highway, the property provides unmatched visibility and easy access for transport and distribution. The warehouse is supported by a generous 1,300sqm of secure yard space, perfect for vehicle maneuvering, loading operations, or additional outdoor storage. The site is fully enclosed, ensuring a safe and functional working environment, with excellent height clearance, multiple roller shutter doors, and a layout designed for efficiency.