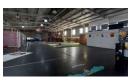

## 2316sqm Freestanding warehouse with offices

600

This exceptional 2,316sqm freestanding warehouse offers a versatile industrial solution, ideal for a wide range of businesses requiring substantial storage, logistics, or light manufacturing capabilities. Strategically located with direct exposure to the N1 highway, the property provides unmatched visibility and easy access for transport and distribution. The warehouse is supported by a generous 1,300sqm of secure yard space, perfect for vehicle maneuvering, loading operations, or additional outdoor storage. The site is fully enclosed, ensuring a safe and functional working environment, with excellent height clearance, multiple roller shutter doors, and a layout designed for efficiency.