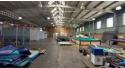

## 2316sqm Freestanding warehouse with offices

600

This exceptional 2,316sqm freestanding warehouse offers a versatile industrial solution, ideal for a wide range of businesses requiring substantial storage, logistics, or light manufacturing capabilities. Strategically located with direct exposure to the N1 highway, the property provides unmatched visibility and easy access for transport and distribution. The warehouse is supported by a generous 1,300sqm of secure yard space, perfect for vehicle maneuvering, loading operations, or additional outdoor storage. The site is fully enclosed, ensuring a safe and functional working environment, with excellent height clearance, multiple roller shutter doors, and a layout designed for efficiency.

Power supply is robust, boasting 600 amps, which comfortably supports heavy-duty machinery or energy-intensive operations. A