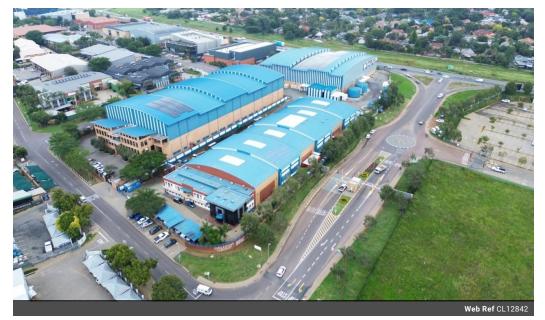

#### Versatile 6,035m<sup>2</sup> Warehouse with Prime Main Road Exposure in Rooihuiskraal, Centurion

This expansive 6,035m<sup>2</sup> industrial property in Rooihuiskraal, Centurion, offers a powerful combination of size, functionality, and visibility—ideal for storage, manufacturing, or logistics. The 5,500m<sup>2</sup> warehouse features high ceilings, an open layout, three large roller doors for easy loading, and 350 amps of three-phase power to handle energy-intensive operations with ease.

Complementing the warehouse is a well-designed 535m<sup>2</sup> office space that ensures smooth administrative flow, while the site's exposure to a busy main road provides excellent signage potential and accessibility. With great truck access and a 650kVA generator in place, this property is built for operational reliability. Don't miss this rare opportunity—contact us today to arrange a