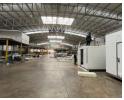

#### Versatile 6,035m<sup>2</sup> Warehouse with Prime Main Road Exposure in Rooihuiskraal, Centurion

This expansive 6,035m<sup>2</sup> industrial property in Rooihuiskraal, Centurion, offers a powerful combination of size, functionality, and visibility—ideal for storage, manufacturing, or logistics. The 5,500m<sup>2</sup> warehouse features high ceilings, an open layout, three large roller doors for easy loading, and 350 amps of three-phase power to handle energy-intensive operations with ease.

Complementing the warehouse is a well-designed 535m<sup>2</sup> office space that ensures smooth administrative flow, while the site's exposure to a busy main road provides excellent signage potential and accessibility. With great truck access and a 650kVA generator in place, this property is built for operational reliability. Don't miss this rare opportunity—contact us today to arrange a

#### Interior

Floor Loading Cap.1 Tn/m²Air ConditioningYesPower 3 PhaseYesPower Amps350

**Exterior** Security Covered Parking Bays Sizes Floor Size Land Size

6,035m² 9,500m²