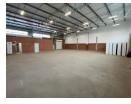

## Secure 495m² Warehouse with Yard in Prime Louwlardia Location

Position your business for success with this 495m² warehouse in sought-after Louwlardia, set within a secure estate offering 24/7 security and main road exposure. The property includes 100m² of professional office space and a spacious warehouse ideal for storage, manufacturing, or distribution—enhanced by a private yard for easy loading, parking, and operations.

## **Features**

Power Amps

Zoning Industrial

63

| Interior           |                     | Exterior          |     | Sizes      |                      |
|--------------------|---------------------|-------------------|-----|------------|----------------------|
| Floor Loading Cap. | 1 Tn/m <sup>2</sup> | Security          | Yes | Floor Size | 495m²                |
| Air Conditioning   | Yes                 | Open Parking Bays | 9   | Land Size  | 30,000m <sup>2</sup> |
| Power 3 Phase      | Yes                 |                   |     |            |                      |