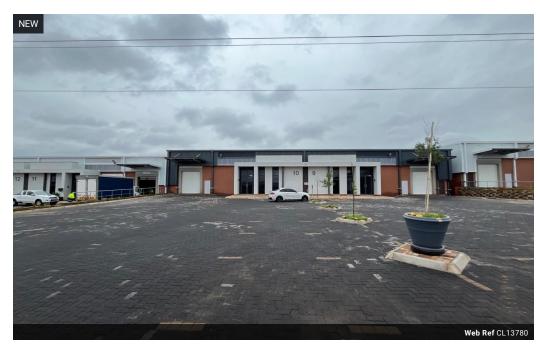

## Secure 495m² Warehouse with Yard in Prime Louwlardia Location

Position your business for success with this 495m² warehouse in sought-after Louwlardia, set within a secure estate offering 24/7 security and main road exposure. The property includes 100m² of professional office space and a spacious warehouse ideal for storage, manufacturing, or distribution—enhanced by a private yard for easy loading, parking, and operations.

A 5-meter roller shutter door ensures efficient goods handling, while excellent visibility and easy access to major transport routes