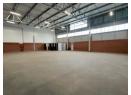

## Secure 495m² Warehouse with Yard in Prime Louwlardia Location

Position your business for success with this 495m² warehouse in sought-after Louwlardia, set within a secure estate offering 24/7 security and main road exposure. The property includes 100m² of professional office space and a spacious warehouse ideal for storage, manufacturing, or distribution—enhanced by a private yard for easy loading, parking, and operations.