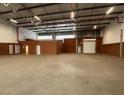

## Secure 495m² Warehouse with Yard in Prime Louwlardia Location

Position your business for success with this 495m² warehouse in sought-after Louwlardia, set within a secure estate offering 24/7 security and main road exposure. The property includes 100m² of professional office space and a spacious warehouse ideal for storage, manufacturing, or distribution—enhanced by a private yard for easy loading, parking, and operations.

## **Features**

Power Amps

Zoning Industrial

63

| Interior           |                     | Exterior          |     | Sizes      |                      |
|--------------------|---------------------|-------------------|-----|------------|----------------------|
| Floor Loading Cap. | 1 Tn/m <sup>2</sup> | Security          | Yes | Floor Size | 495m²                |
| Air Conditioning   | Yes                 | Open Parking Bays | 9   | Land Size  | 30,000m <sup>2</sup> |
| Power 3 Phase      | Yes                 |                   |     |            |                      |