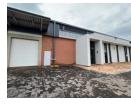

## Secure 495m² Warehouse with Yard in Prime Louwlardia Location

Position your business for success with this 495m² warehouse in sought-after Louwlardia, set within a secure estate offering 24/7 security and main road exposure. The property includes 100m² of professional office space and a spacious warehouse ideal for storage, manufacturing, or distribution—enhanced by a private yard for easy loading, parking, and operations.

A 5-meter roller shutter door ensures efficient goods handling, while excellent visibility and easy access to major transport routes