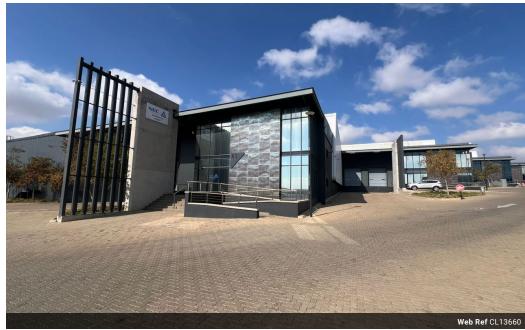

## Secure Industrial Estate - Old Johannesburg Road

This spacious 1100sqm property offers 856sqm of high-volume warehouse space with 3-phase power and two on-grade loading bays, ideal for storage, distribution, or light manufacturing. Conveniently located off Old Johannesburg Road in a secure industrial estate with 24-hour security, it ensures smooth logistics and peace of mind.

An additional 120sqm of neat office space provides a professional setup for administrative tasks and day-to-day operations. With controlled access, excellent transport links, and proximity to key commercial routes, this property is the perfect fit for businesses