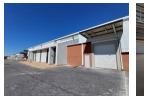

## Flexible Mini Units with Private Yards in Louwlardia Business Park

Maximize your operational efficiency with premium mini warehouses ranging from 410m<sup>2</sup> to 505m<sup>2</sup>, each with a generous 500m<sup>2</sup> private yard for easy truck access and storage. Designed for functionality, each unit features a 5-meter roller shutter door, dual pedestrian entrances, and a clean, open-plan layout ideal for light industrial, logistics, or storage use.

The 95m<sup>2</sup> office component includes a modern workspace, kitchenette, and two bathrooms—creating a comfortable and professional environment for your team. Located in a secure, access-controlled business park with excellent connectivity to major