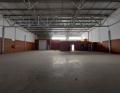

## Flexible Mini Units with Private Yards in Louwlardia Business Park

Maximize your operational efficiency with premium mini warehouses ranging from 410m<sup>2</sup> to 505m<sup>2</sup>, each with a generous 500m<sup>2</sup> private yard for easy truck access and storage. Designed for functionality, each unit features a 5-meter roller shutter door, dual pedestrian entrances, and a clean, open-plan layout ideal for light industrial, logistics, or storage use.