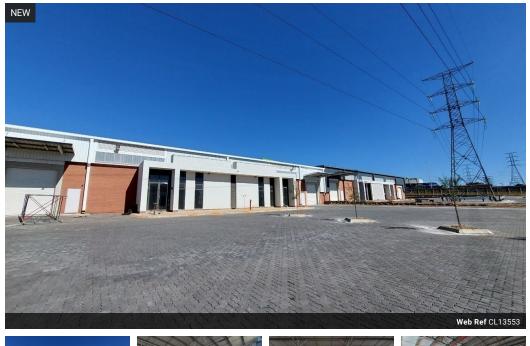

## Flexible Mini Units with Private Yards in Louwlardia Business Park

Maximize your operational efficiency with premium mini warehouses ranging from 410m<sup>2</sup> to 505m<sup>2</sup>, each with a generous 500m<sup>2</sup> private yard for easy truck access and storage. Designed for functionality, each unit features a 5-meter roller shutter door, dual pedestrian entrances, and a clean, open-plan layout ideal for light industrial, logistics, or storage use.

The 95m<sup>2</sup> office component includes a modern workspace, kitchenette, and two bathrooms—creating a comfortable and professional environment for your team. Located in a secure, access-controlled business park with excellent connectivity to major