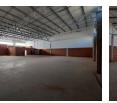

## Flexible Mini Units with Private Yards in Louwlardia Business Park

Maximize your operational efficiency with premium mini warehouses ranging from 410m<sup>2</sup> to 505m<sup>2</sup>, each with a generous 500m<sup>2</sup> private yard for easy truck access and storage. Designed for functionality, each unit features a 5-meter roller shutter door, dual pedestrian entrances, and a clean, open-plan layout ideal for light industrial, logistics, or storage use.