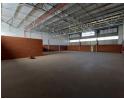

## Flexible Mini Units with Private Yards in Louwlardia Business Park

Maximize your operational efficiency with premium mini warehouses ranging from 410m<sup>2</sup> to 505m<sup>2</sup>, each with a generous 500m<sup>2</sup> private yard for easy truck access and storage. Designed for functionality, each unit features a 5-meter roller shutter door, dual pedestrian entrances, and a clean, open-plan layout ideal for light industrial, logistics, or storage use.

The 95m<sup>2</sup> office component includes a modern workspace, kitchenette, and two bathrooms—creating a comfortable and professional environment for your team. Located in a secure, access-controlled business park with excellent connectivity to major