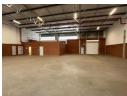

## Secure 495m<sup>2</sup> Warehouse with Private Yard & Prime Exposure in Louwlardia

Position your business in one of Gauteng's most desirable industrial zones with this 495m² warehouse, featuring 100m² of dedicated office space and a spacious, secure private yard. Perfect for storage, light manufacturing, or distribution, the property includes a large 5-meter roller shutter door for efficient loading, along with ample parking and excellent natural light.

## Features

Zoning Industrial

**Interior** Floor Loading Cap.

Power 3 Phase
Power Amps

1 Tn/m² Yes 63 **Exterior**Security
Open Parking Bays

Yes 9 **Sizes**Floor Size
Land Size

495m<sup>2</sup> 30,000m<sup>2</sup>