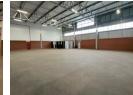

## Secure 495m<sup>2</sup> Warehouse with Private Yard & Prime Exposure in Louwlardia

Position your business in one of Gauteng's most desirable industrial zones with this 495m² warehouse, featuring 100m² of dedicated office space and a spacious, secure private yard. Perfect for storage, light manufacturing, or distribution, the property includes a large 5-meter roller shutter door for efficient loading, along with ample parking and excellent natural light.

Located in a secure estate with 24/7 access control and main road visibility, this warehouse offers exceptional access to key transport routes, ensuring convenience for staff, suppliers, and clients. Please note: this is a net lease—additional costs include