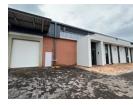

## Secure 495m<sup>2</sup> Warehouse with Private Yard & Prime Exposure in Louwlardia

Position your business in one of Gauteng's most desirable industrial zones with this 495m² warehouse, featuring 100m² of dedicated office space and a spacious, secure private yard. Perfect for storage, light manufacturing, or distribution, the property includes a large 5-meter roller shutter door for efficient loading, along with ample parking and excellent natural light.

Located in a secure estate with 24/7 access control and main road visibility, this warehouse offers exceptional access to key transport routes, ensuring convenience for staff, suppliers, and clients. Please note: this is a net lease—additional costs include