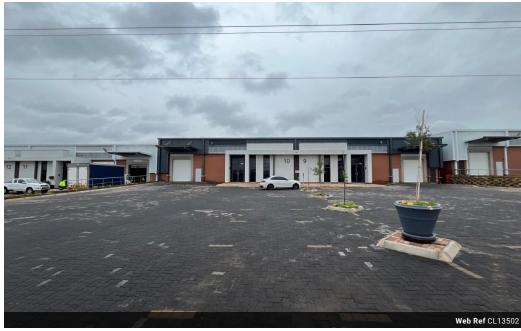

## Secure 495m<sup>2</sup> Warehouse with Private Yard & Prime Exposure in Louwlardia

Position your business in one of Gauteng's most desirable industrial zones with this 495m² warehouse, featuring 100m² of dedicated office space and a spacious, secure private yard. Perfect for storage, light manufacturing, or distribution, the property includes a large 5-meter roller shutter door for efficient loading, along with ample parking and excellent natural light.

Located in a secure estate with 24/7 access control and main road visibility, this warehouse offers exceptional access to key transport routes, ensuring convenience for staff, suppliers, and clients. Please note: this is a net lease—additional costs include