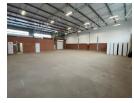

## Secure 495m<sup>2</sup> Warehouse with Private Yard & Prime Exposure in Louwlardia

Position your business in one of Gauteng's most desirable industrial zones with this 495m² warehouse, featuring 100m² of dedicated office space and a spacious, secure private yard. Perfect for storage, light manufacturing, or distribution, the property includes a large 5-meter roller shutter door for efficient loading, along with ample parking and excellent natural light.

## Features

Zoning Industrial

**Interior** Floor Loading Cap.

Power 3 Phase
Power Amps

1 Tn/m² Yes 63 **Exterior**Security
Open Parking Bays

Yes 9 **Sizes**Floor Size
Land Size

495m<sup>2</sup> 30,000m<sup>2</sup>