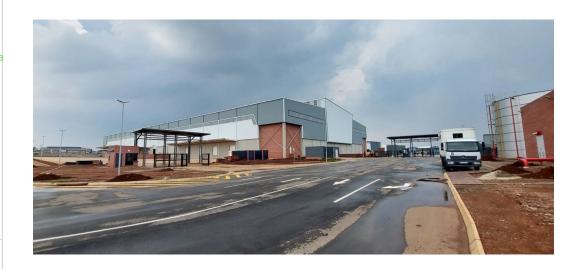

## High-Capacity Logistics Hub in Prime Louwlardia Location

Maximize operational efficiency with this expansive 12,626m² warehouse in the prestigious Louwlardia Business Park. Designed for large-scale logistics and distribution, the property boasts 24/7 security, controlled access, and direct connectivity to the N1 highway. With generous natural lighting, open parking, and super-link friendly access, this facility is built to support high-volume throughput with ease.

The warehouse features an impressive 15-meter eave height, four dock levelers, and multiple roller shutter doors, ensuring smooth handling of goods. Complementing the industrial space is a modern three-storey office block with restrooms, boardrooms, and flexible workspace on every level. This is an exceptional opportunity to position your business in one of Gauteng's most sought-