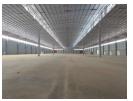

The warehouse features an impressive 15-meter eave height, four dock levelers, and multiple roller shutter doors, ensuring smooth handling of goods. Complementing the industrial space is a modern three-storey office block with restrooms, boardrooms, and flexible workspace on every level. This is an exceptional opportunity to position your business in one of Gauteng's most sought-

## **Features**

Power Amps

Zoning Industrial

| Interior           |                     | Exterior          |     | Sizes      |                      |
|--------------------|---------------------|-------------------|-----|------------|----------------------|
| Floor Loading Cap. | 1 Tn/m <sup>2</sup> | Security          | Yes | Floor Size | 12,626m <sup>2</sup> |
| Air Conditioning   | Yes                 | Open Parking Bays | 234 | Land Size  | 40,000m <sup>2</sup> |
| Power 3 Phase      | Yes                 |                   |     |            |                      |