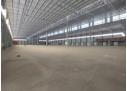

## High-Capacity Logistics Hub in Prime Louwlardia Location

Maximize operational efficiency with this expansive 12,626m² warehouse in the prestigious Louwlardia Business Park. Designed for large-scale logistics and distribution, the property boasts 24/7 security, controlled access, and direct connectivity to the N1 highway. With generous natural lighting, open parking, and super-link friendly access, this facility is built to support high-volume throughput with ease.

The warehouse features an impressive 15-meter eave height, four dock levelers, and multiple roller shutter doors, ensuring smooth handling of goods. Complementing the industrial space is a modern three-storey office block with restrooms, boardrooms, and flexible workspace on every level. This is an exceptional opportunity to position your business in one of Gauteng's most sought-