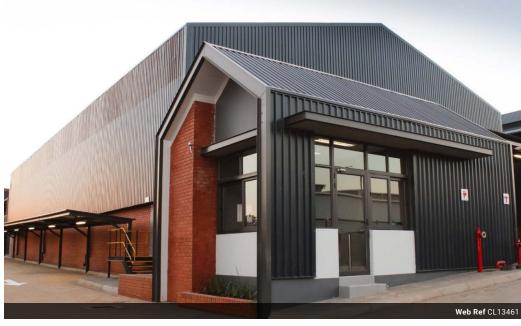

## Prime 1,318m² Warehouse in Louwlardia Business Park – Secure, Accessible & Business-Ready

Elevate your operations with this well-appointed 1,318m² warehouse, ideally located in the prestigious and access-controlled Louwlardia Business Park. Featuring a smart 70/30 warehouse-to-office layout, the space is flooded with natural light and includes a large rear roller shutter door for effortless loading and offloading—perfect for storage, distribution, or light manufacturing.

Equipped with 3-phase power and positioned near major arterial routes, this facility ensures streamlined logistics and dependable performance. The park boasts 24-hour security and a professional environment, offering peace of mind for your staff, stock, and