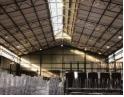

## Prime 1,318m² Warehouse in Louwlardia Business Park – Secure, Accessible & Business-Ready

Elevate your operations with this well-appointed 1,318m² warehouse, ideally located in the prestigious and access-controlled Louwlardia Business Park. Featuring a smart 70/30 warehouse-to-office layout, the space is flooded with natural light and includes a large rear roller shutter door for effortless loading and offloading—perfect for storage, distribution, or light manufacturing.

Equipped with 3-phase power and positioned near major arterial routes, this facility ensures streamlined logistics and dependable performance. The park boasts 24-hour security and a professional environment, offering peace of mind for your staff, stock, and