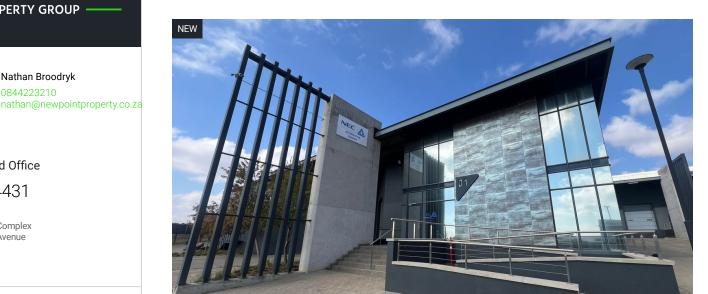

## 1100sqm warehouse with offices on a main rd

Situated off the well-known Old Johannesburg Road, this 1100sqm warehouse is nestled within a safe and secure industrial estate, offering both peace of mind and convenience for any business operation. The facility boasts 856sqm of high-volume warehouse space, ideal for storage, distribution, or light manufacturing. With two on-grade loading bays, the property ensures smooth logistics and easy access for trucks and deliveries. The warehouse is fitted with 3-phase power, catering to equipment with higher energy demands and allowing for seamless industrial processes.

Complementing the warehouse is 120sqm of well-maintained office space, perfect for administrative functions and day-to-day management. The offices are designed for efficiency, providing a comfortable working environment for staff and management