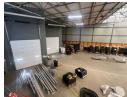

## 1100sqm warehouse with offices on a main rd

Situated off the well-known Old Johannesburg Road, this 1100sqm warehouse is nestled within a safe and secure industrial estate, offering both peace of mind and convenience for any business operation. The facility boasts 856sqm of high-volume warehouse space, ideal for storage, distribution, or light manufacturing. With two on-grade loading bays, the property ensures smooth logistics and easy access for trucks and deliveries. The warehouse is fitted with 3-phase power, catering to equipment with higher energy demands and allowing for seamless industrial processes.

Complementing the warehouse is 120sqm of well-maintained office space, perfect for administrative functions and day-to-day management. The offices are designed for efficiency, providing a comfortable working environment for staff and management