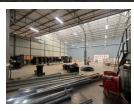

## 1100sqm warehouse with offices on a main rd

Situated off the well-known Old Johannesburg Road, this 1100sqm warehouse is nestled within a safe and secure industrial estate, offering both peace of mind and convenience for any business operation. The facility boasts 856sqm of high-volume warehouse space, ideal for storage, distribution, or light manufacturing. With two on-grade loading bays, the property ensures smooth logistics and easy access for trucks and deliveries. The warehouse is fitted with 3-phase power, catering to equipment with higher energy demands and allowing for seamless industrial processes.