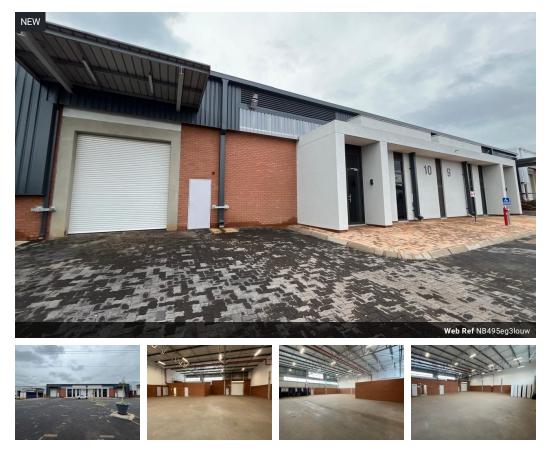

## 495sqm warehouse located in a safe and secure park!

Situated in the highly sought-after Louwlardia area, this 495m<sup>2</sup> warehouse presents an excellent opportunity for businesses seeking a secure and practical space. The property includes a 100m<sup>2</sup> office section, ideal for administrative tasks and client interactions, while the expansive warehouse floor is well-suited for storage, distribution, or light manufacturing. A private yard offers secure parking along with efficient access for loading and unloading, supporting streamlined logistics.

This property boasts prime visibility with main road exposure, ensuring easy access for staff, clients, and suppliers alike. A 5-meter roller shutter door facilitates the smooth flow of goods, and the premises are located within a secure estate offering 24/7 security.