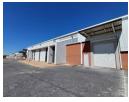

## Premium Mini Units with Private Yards in Louwlardia Business Park

Unlock seamless operations in Louwlardia Business Park, Centurion, with these high-quality mini industrial units—each featuring a 500m² private yard for effortless truck access, loading, and storage. With a 5-meter roller shutter door and dual pedestrian entrances, these units are built for convenience and control. Each includes a 95m² office area with open-plan workspace, two bathrooms, and a kitchenette to support your team's productivity.

Ranging from  $410m^2$  to  $505m^2$ , the warehouses offer a clean, functional layout with 3.5-meter racking height and dedicated staff facilities. Situated in a secure, access-controlled park with excellent connectivity to major transport routes, these units are ideal for