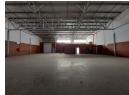

## Premium Mini Units with Private Yards in Louwlardia Business Park

Unlock seamless operations in Louwlardia Business Park, Centurion, with these high-quality mini industrial units—each featuring a 500m² private yard for effortless truck access, loading, and storage. With a 5-meter roller shutter door and dual pedestrian entrances, these units are built for convenience and control. Each includes a 95m² office area with open-plan workspace, two bathrooms, and a kitchenette to support your team's productivity.

Ranging from  $410m^2$  to  $505m^2$ , the warehouses offer a clean, functional layout with 3.5-meter racking height and dedicated staff facilities. Situated in a secure, access-controlled park with excellent connectivity to major transport routes, these units are ideal for

## **Features**

Zoning Industrial

| Interior         |     | Exterior          |     | Sizes      |                   |
|------------------|-----|-------------------|-----|------------|-------------------|
| Air Conditioning | Yes | Security          | Yes | Floor Size | 505m <sup>2</sup> |
| Power 3 Phase    | Yes | Open Parking Bays | 6   | Land Size  | 10,000m           |
| Power Amps       | 60  |                   |     |            |                   |