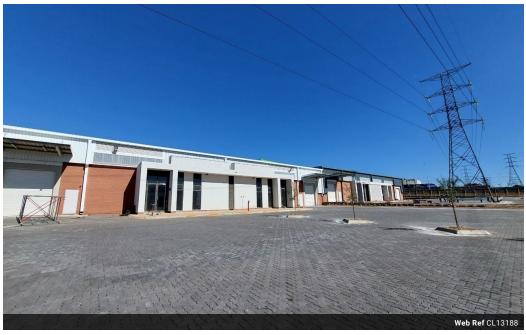

## Premium Mini Units with Private Yards in Louwlardia Business Park

Unlock seamless operations in Louwlardia Business Park, Centurion, with these high-quality mini industrial units—each featuring a 500m² private yard for effortless truck access, loading, and storage. With a 5-meter roller shutter door and dual pedestrian entrances, these units are built for convenience and control. Each includes a 95m² office area with open-plan workspace, two bathrooms, and a kitchenette to support your team's productivity.

Ranging from  $410m^2$  to  $505m^2$ , the warehouses offer a clean, functional layout with 3.5-meter racking height and dedicated staff facilities. Situated in a secure, access-controlled park with excellent connectivity to major transport routes, these units are ideal for