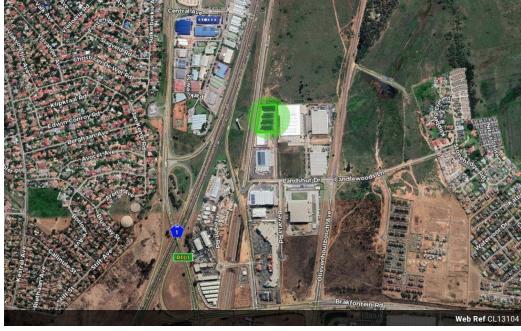

## AAA-Grade Warehouse Available in Sought-After Louwlardia Business Park

Position your business for success with this premium 1,318m² warehouse located in the highly secure Louwlardia Business Park. The space is designed with a practical 70/30 warehouse-to-office split and offers bright, functional interiors ideal for storage, distribution, or light manufacturing. The warehouse benefits from abundant natural light and features a large rear roller shutter door for seamless truck access and smooth operations.

With 3-phase power and easy connectivity to major arterial routes, this facility is built to support demanding business needs while ensuring logistical efficiency. The park offers top-tier security, giving you peace of mind in a strategic and professional