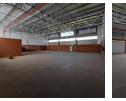

The warehouses range from 410m<sup>2</sup> to 505m<sup>2</sup>, offering a clean, open-plan layout with a 3.5-meter racking height and dedicated staff ablutions. Positioned in a secure, access-controlled park, these units are ideal for businesses needing adaptable space with excellent connectivity. Non-negotiable park levies and service fees apply. Contact us today to arrange a viewing and secure your