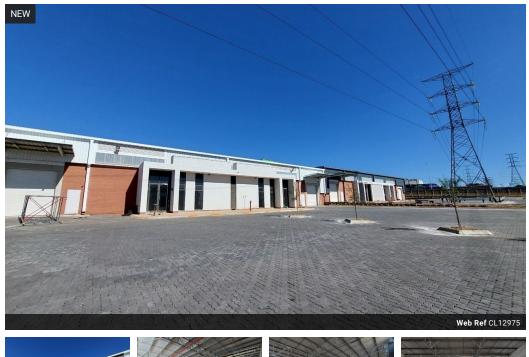

### Modern Mini Units with Private Yards in Louwlardia Business Park - From 410m<sup>2</sup> to 505m<sup>2</sup>

Experience efficiency and privacy in these premium mini industrial units located in Louwlardia Business Park, Centurion. Each unit includes its own 500m<sup>2</sup> dedicated yard for hassle-free loading and maneuvering, along with a 5-meter roller shutter door and dual pedestrian access points. The 95m<sup>2</sup> office space features open-plan work areas, two bathrooms, and a kitchenette—perfect for a productive and comfortable work environment.

The warehouses range from 410m<sup>2</sup> to 505m<sup>2</sup>, offering a clean, open-plan layout with a 3.5-meter racking height and dedicated staff ablutions. Positioned in a secure, access-controlled park, these units are ideal for businesses needing adaptable space with excellent connectivity. Non-negotiable park levies and service fees apply. Contact us today to arrange a viewing and secure your