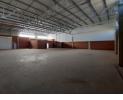

The warehouses range from 410m<sup>2</sup> to 505m<sup>2</sup>, offering a clean, open-plan layout with a 3.5-meter racking height and dedicated staff ablutions. Positioned in a secure, access-controlled park, these units are ideal for businesses needing adaptable space with excellent connectivity. Non-negotiable park levies and service fees apply. Contact us today to arrange a viewing and secure your