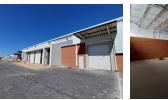

### Modern Mini Units with Private Yards in Louwlardia Business Park - From 410m<sup>2</sup> to 505m<sup>2</sup>

Experience efficiency and privacy in these premium mini industrial units located in Louwlardia Business Park, Centurion. Each unit includes its own 500m<sup>2</sup> dedicated yard for hassle-free loading and maneuvering, along with a 5-meter roller shutter door and dual pedestrian access points. The 95m<sup>2</sup> office space features open-plan work areas, two bathrooms, and a kitchenette—perfect for a productive and comfortable work environment.

The warehouses range from 410m<sup>2</sup> to 505m<sup>2</sup>, offering a clean, open-plan layout with a 3.5-meter racking height and dedicated staff ablutions. Positioned in a secure, access-controlled park, these units are ideal for businesses needing adaptable space with excellent connectivity. Non-negotiable park levies and service fees apply. Contact us today to arrange a viewing and secure your