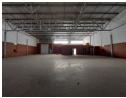

### Modern Mini Units with Private Yards in Louwlardia Business Park - From 410m<sup>2</sup> to 505m<sup>2</sup>

Experience efficiency and privacy in these premium mini industrial units located in Louwlardia Business Park, Centurion. Each unit includes its own 500m<sup>2</sup> dedicated yard for hassle-free loading and maneuvering, along with a 5-meter roller shutter door and dual pedestrian access points. The 95m<sup>2</sup> office space features open-plan work areas, two bathrooms, and a kitchenette—perfect for a productive and comfortable work environment.

The warehouses range from 410m<sup>2</sup> to 505m<sup>2</sup>, offering a clean, open-plan layout with a 3.5-meter racking height and dedicated staff ablutions. Positioned in a secure, access-controlled park, these units are ideal for businesses needing adaptable space with excellent connectivity. Non-negotiable park levies and service fees apply. Contact us today to arrange a viewing and secure your