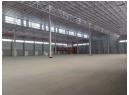

## 12,626m² Premium Warehouse in Louwlardia Business Park – Built for Large-Scale Operations

Elevate your logistics with this 12,626m² high-performance warehouse, located in the secure and well-connected Louwlardia Business Park. Offering 24/7 security, controlled access, and abundant natural light, the facility is tailored for seamless, large-scale operations. Its prime location near the N1 highway, ample open parking, and easy super-link truck access make it a top-tier choice for distribution and storage.

Designed for efficiency, the warehouse features multiple roller shutter doors, including four dock levelers, and a soaring 15-meter eaves height—ideal for bulk handling and high stacking. A three-storey office block, complete with restrooms and boardroom-ready office space on each level, ensures a professional and productive working environment. This versatile industrial hub offers