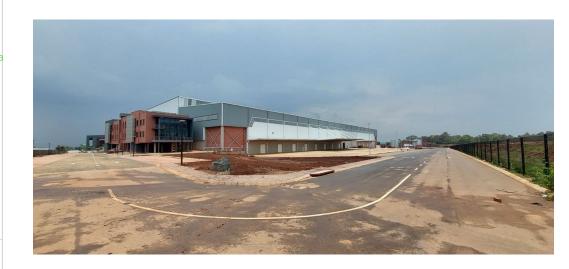

## 12,626m² Premium Warehouse in Louwlardia Business Park – Built for Large-Scale Operations

Elevate your logistics with this 12,626m² high-performance warehouse, located in the secure and well-connected Louwlardia Business Park. Offering 24/7 security, controlled access, and abundant natural light, the facility is tailored for seamless, large-scale operations. Its prime location near the N1 highway, ample open parking, and easy super-link truck access make it a top-tier choice for distribution and storage.

Designed for efficiency, the warehouse features multiple roller shutter doors, including four dock levelers, and a soaring 15-meter eaves height—ideal for bulk handling and high stacking. A three-storey office block, complete with restrooms and boardroom-ready office space on each level, ensures a professional and productive working environment. This versatile industrial hub offers