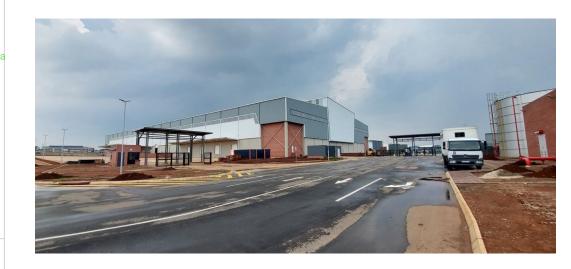

Maximize your operational potential with this expansive 20,723m² warehouse, perfectly positioned in the highly sought-after Louwlardia Business Park. With secure access control, 24-hour security, and super-link truck access, this facility is designed for seamless logistics and high-volume distribution. Natural lighting, ample open parking, and proximity to the N1 highway further enhance its appeal. A robust 160-amp three-phase power supply supports a wide range of industrial activities.

The warehouse is equipped with multiple roller shutter doors, four dock levelers, and an impressive 15-meter eaves height—perfect for high stacking and bulk storage. A modern three-storey office component offers well-appointed boardrooms, restrooms, and