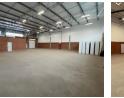

### 495m<sup>2</sup> Secure Warehouse with Prime Exposure in Louwlardia

This well-positioned 495m<sup>2</sup> warehouse in the sought-after Louwlardia area offers an ideal space for businesses needing a secure and functional facility. The property features a 100m<sup>2</sup> office component, perfect for administrative operations and client meetings, while the spacious warehouse provides ample room for storage, distribution, or manufacturing. A private yard ensures secure parking and efficient loading and unloading, enhancing logistics and accessibility.

With excellent main road exposure, this property guarantees high visibility and seamless access for clients, suppliers, and staff. The 5-meter roller door allows for smooth movement of goods, while the secure estate offers 24/7 security for peace of mind.