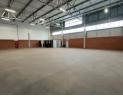

### 495m<sup>2</sup> Secure Warehouse with Prime Exposure in Louwlardia

This well-positioned 495m<sup>2</sup> warehouse in the sought-after Louwlardia area offers an ideal space for businesses needing a secure and functional facility. The property features a 100m<sup>2</sup> office component, perfect for administrative operations and client meetings, while the spacious warehouse provides ample room for storage, distribution, or manufacturing. A private yard ensures secure parking and efficient loading and unloading, enhancing logistics and accessibility.

With excellent main road exposure, this property guarantees high visibility and seamless access for clients, suppliers, and staff. The 5-meter roller door allows for smooth movement of goods, while the secure estate offers 24/7 security for peace of mind.