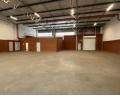

### 495m<sup>2</sup> Secure Warehouse with Prime Exposure in Louwlardia

This well-positioned 495m<sup>2</sup> warehouse in the sought-after Louwlardia area offers an ideal space for businesses needing a secure and functional facility. The property features a 100m<sup>2</sup> office component, perfect for administrative operations and client meetings, while the spacious warehouse provides ample room for storage, distribution, or manufacturing. A private yard ensures secure parking and efficient loading and unloading, enhancing logistics and accessibility.

With excellent main road exposure, this property guarantees high visibility and seamless access for clients, suppliers, and staff. The 5-meter roller door allows for smooth movement of goods, while the secure estate offers 24/7 security for peace of mind.