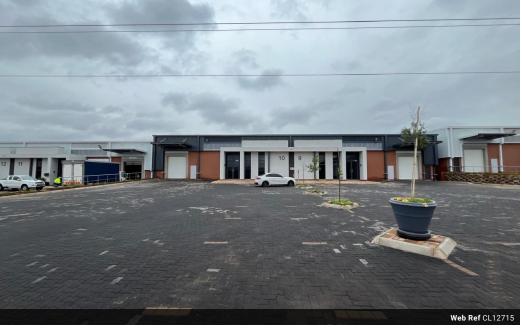

### 495m<sup>2</sup> Secure Warehouse with Prime Exposure in Louwlardia

This well-positioned 495m<sup>2</sup> warehouse in the sought-after Louwlardia area offers an ideal space for businesses needing a secure and functional facility. The property features a 100m<sup>2</sup> office component, perfect for administrative operations and client meetings, while the spacious warehouse provides ample room for storage, distribution, or manufacturing. A private yard ensures secure parking and efficient loading and unloading, enhancing logistics and accessibility.

With excellent main road exposure, this property guarantees high visibility and seamless access for clients, suppliers, and staff. The 5-meter roller door allows for smooth movement of goods, while the secure estate offers 24/7 security for peace of mind.