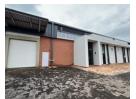

### 495m<sup>2</sup> Secure Warehouse with Prime Exposure in Louwlardia

This well-positioned 495m<sup>2</sup> warehouse in the sought-after Louwlardia area offers an ideal space for businesses needing a secure and functional facility. The property features a 100m<sup>2</sup> office component, perfect for administrative operations and client meetings, while the spacious warehouse provides ample room for storage, distribution, or manufacturing. A private yard ensures secure parking and efficient loading and unloading, enhancing logistics and accessibility.

With excellent main road exposure, this property guarantees high visibility and seamless access for clients, suppliers, and staff. The 5-meter roller door allows for smooth movement of goods, while the secure estate offers 24/7 security for peace of mind.