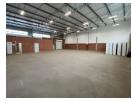

## 495sqm warehouse located in a safe and secure park!

This 495sqm warehouse, situated in the highly desirable Louwlardia area within a secure estate, presents an excellent opportunity for businesses seeking a balance of functionality and location. The unit includes 100sqm of well-appointed office space, ideal for administrative functions or client-facing operations. The expansive warehouse area provides ample room for storage, manufacturing, or distribution, and is enhanced by a generous private yard—perfect for secure parking, loading, and unloading. This setup supports seamless daily operations in a professional and secure environment.