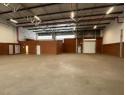

## 495sqm warehouse located in a safe and secure park!

This 495sqm warehouse, situated in the highly desirable Louwlardia area within a secure estate, presents an excellent opportunity for businesses seeking a balance of functionality and location. The unit includes 100sqm of well-appointed office space, ideal for administrative functions or client-facing operations. The expansive warehouse area provides ample room for storage, manufacturing, or distribution, and is enhanced by a generous private yard—perfect for secure parking, loading, and unloading. This setup supports seamless daily operations in a professional and secure environment.