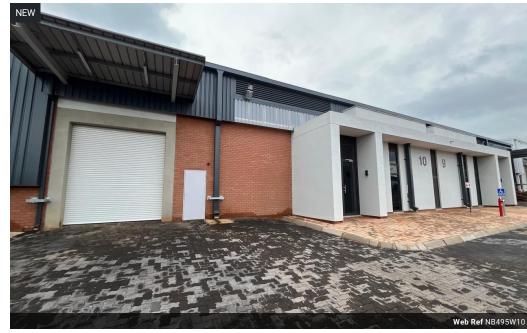

## 495sqm warehouse located in a safe and secure park!

This 495sqm warehouse, situated in the highly desirable Louwlardia area within a secure estate, presents an excellent opportunity for businesses seeking a balance of functionality and location. The unit includes 100sqm of well-appointed office space, ideal for administrative functions or client-facing operations. The expansive warehouse area provides ample room for storage, manufacturing, or distribution, and is enhanced by a generous private yard—perfect for secure parking, loading, and unloading. This setup supports seamless daily operations in a professional and secure environment.

With prominent main road exposure, the property enjoys excellent visibility and easy access for clients, suppliers, and staff. A 5-