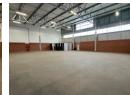

## 495sqm warehouse located in a safe and secure park!

This 495sqm warehouse, situated in the highly desirable Louwlardia area within a secure estate, presents an excellent opportunity for businesses seeking a balance of functionality and location. The unit includes 100sqm of well-appointed office space, ideal for administrative functions or client-facing operations. The expansive warehouse area provides ample room for storage, manufacturing, or distribution, and is enhanced by a generous private yard—perfect for secure parking, loading, and unloading. This setup supports seamless daily operations in a professional and secure environment.

With prominent main road exposure, the property enjoys excellent visibility and easy access for clients, suppliers, and staff. A 5-