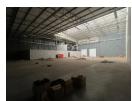

#### 1 192sqm warehouse available

1 Tn/m<sup>2</sup>

Yes

Yes

100

Positioned in a secure and well-maintained business park, this prime 1,192 sqm warehouse offers exceptional visibility with direct exposure to both a major highway and a main road. The property features a smart and efficient layout, comprising 953 sqm of versatile warehouse space and 120 sqm of practical office area—maintaining a favorable 90/10 warehouse-to-office ratio.

Designed to support smooth logistics and distribution operations, the facility includes two large roller doors for effortless loading and unloading. It also provides dedicated parking for two super links, accommodating larger transport vehicles with ease. With top-tier security in place throughout the business park, you can operate with confidence. Offering generous space, high