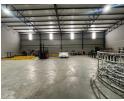

The 481m² warehouse includes a 4-meter roller shutter door, high stacking potential, and seamless movement between storage and admin areas. Whether you need space for light manufacturing, storage, or distribution, this unit offers flexibility and