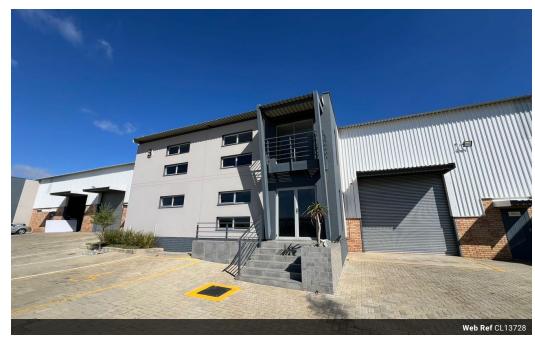

## 632m<sup>2</sup> Industrial Unit with Modern Offices in Secure Centurion Park

Position your business in the strategic Knoppieslaagte area of Centurion with this 632m² industrial unit, offering the perfect balance of warehouse and office space. The 151m² office component features a professional reception, spacious private offices, and staff amenities—all designed for efficient day-to-day operations. The property is set within a secure business park with 24-hour security and controlled access, providing peace of mind for both staff and clients.

The 481m² warehouse includes a 4-meter roller shutter door, high stacking potential, and seamless movement between storage and admin areas. Whether you need space for light manufacturing, storage, or distribution, this unit offers flexibility and