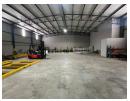

The 481m² warehouse includes a 4-meter roller shutter door, high stacking potential, and seamless movement between storage and admin areas. Whether you need space for light manufacturing, storage, or distribution, this unit offers flexibility and