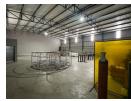

## 632m<sup>2</sup> Industrial Unit with Modern Offices in Secure Centurion Park

Position your business in the strategic Knoppieslaagte area of Centurion with this 632m² industrial unit, offering the perfect balance of warehouse and office space. The 151m² office component features a professional reception, spacious private offices, and staff amenities—all designed for efficient day-to-day operations. The property is set within a secure business park with 24-hour security and controlled access, providing peace of mind for both staff and clients.

The 481m² warehouse includes a 4-meter roller shutter door, high stacking potential, and seamless movement between storage and admin areas. Whether you need space for light manufacturing, storage, or distribution, this unit offers flexibility and